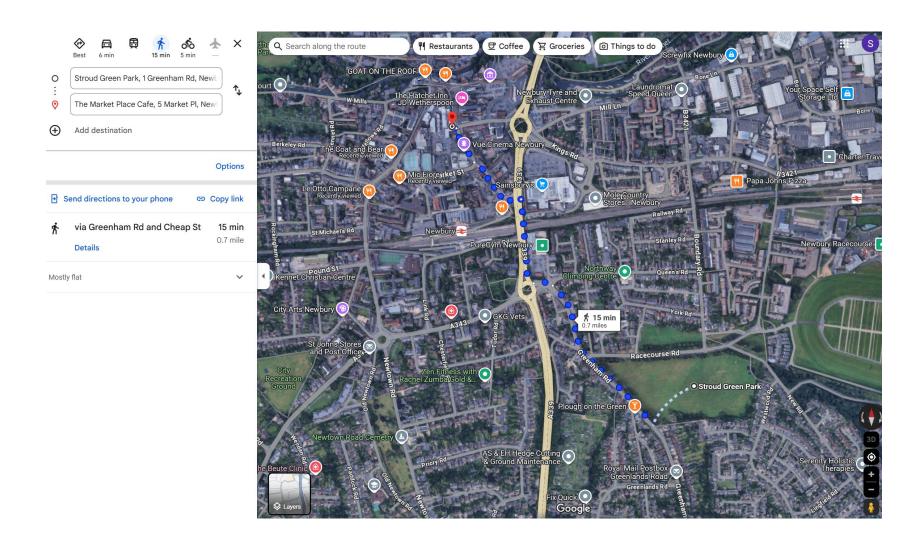

Playground-0.6 miles/ 12 mins
- 5.From Bear Lane Junction to Stroud Green Park - 0.7 miles/ 15 mins
- 6.From Bear Lane junction to Green Park 1.1 miles/ 23 mins
- 7.From The Newbury to Newbury Lock (Kennet and Avon Canal) 0.2 miles/ 3 minutes
- 8.From The Newbury to St George's Recreation Ground 0.5 miles/ 10 mins

#### **Distances:**

Note that distances are taken from the Bear Lane junction for open spaces to the east, and from The Newbury Public House for open spaces to the west of the site.

1. From Bear Lane junction to Victoria Park



## 2. From The Newbury Pub to Northcroft/ Goldwell Park



### 3. From Bear Lane junction to Greenham Gardens and Play Area



## 4. From The Newbury to City Recreation Ground & City Playground



#### 5. From Bear Lane Junction to Stroud Green Park



## 6. From Bear Lane junction to Green Park



## 7. From The Newbury to Newbury Lock (Kennet and Avon Canal)



### 8. From The Newbury to St George's Recreation Ground