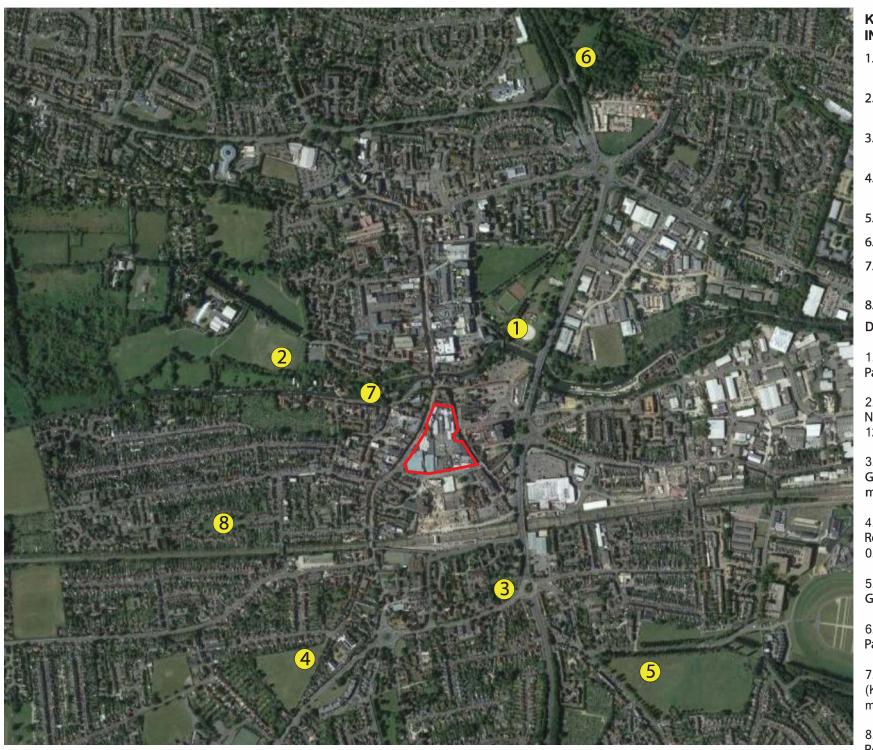

# KEY - AMENITY AND PLAY SPACE IN NEWBURY

- 1. Victoria Park & Victoria Park Playground
- 2. Northcroft & Goldwell Parks and Playground
- 3. Greenham Gardens and Play area
- 4. City Recreation Ground & City Playground
- 5. Stroud Green Park
- 6. Green Park
- 7. Kennet and Avon Canal Walk/ Newbury Lock
- 8. St George's Recreation Ground **Distances**:
- 1.From Bear Lane junction to Victoria Park 0.3 miles/ 8 min
- 2.From The Newbury Pub to Northcroft/ Goldwell Park - 0.5 miles/ 12 mins
- 3. From Bear Lane junction to Greenham Gardens and Play Area -0.4 miles/8 mins
- 4.From The Newbury to City Recreation Ground & City Playground-0.6 miles/ 12 mins
- 5.From Bear Lane Junction to Stroud Green Park - 0.7 miles/ 15 mins
- 6.From Bear Lane junction to Green Park 1.1 miles/ 23 mins
- 7.From The Newbury to Newbury Lock (Kennet and Avon Canal) 0.2 miles/ 3 minutes
- 8.From The Newbury to St George's Recreation Ground 0.5 miles/ 10 mins

#### **Distances:**

Note that distances are taken from the Bear Lane junction for open spaces to the east, and from The Newbury Public House for open spaces to the west of the site.

1. From Bear Lane junction to Victoria Park