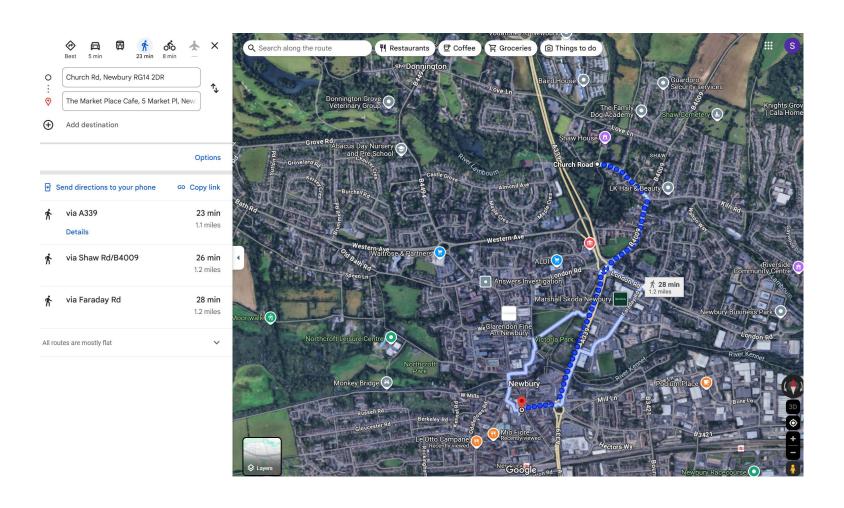

ne Junction to Stroud Green Park - 0.7 miles/ 15 mins
- 6.From Bear Lane junction to Green Park 1.1 miles/ 23 mins
- 7.From The Newbury to Newbury Lock (Kennet and Avon Canal) 0.2 miles/ 3 minutes
- 8.From The Newbury to St George's Recreation Ground 0.5 miles/ 10 mins

#### **Distances:**

Note that distances are taken from the Bear Lane junction for open spaces to the east, and from The Newbury Public House for open spaces to the west of the site.

1. From Bear Lane junction to Victoria Park



## 2. From The Newbury Pub to Northcroft/ Goldwell Park



### 3. From Bear Lane junction to Greenham Gardens and Play Area



## 4. From The Newbury to City Recreation Ground & City Playground



#### 5. From Bear Lane Junction to Stroud Green Park



## 6. From Bear Lane junction to Green Park



## 7. From The Newbury to Newbury Lock (Kennet and Avon Canal)



### 8. From The Newbury to St George's Recreation Ground