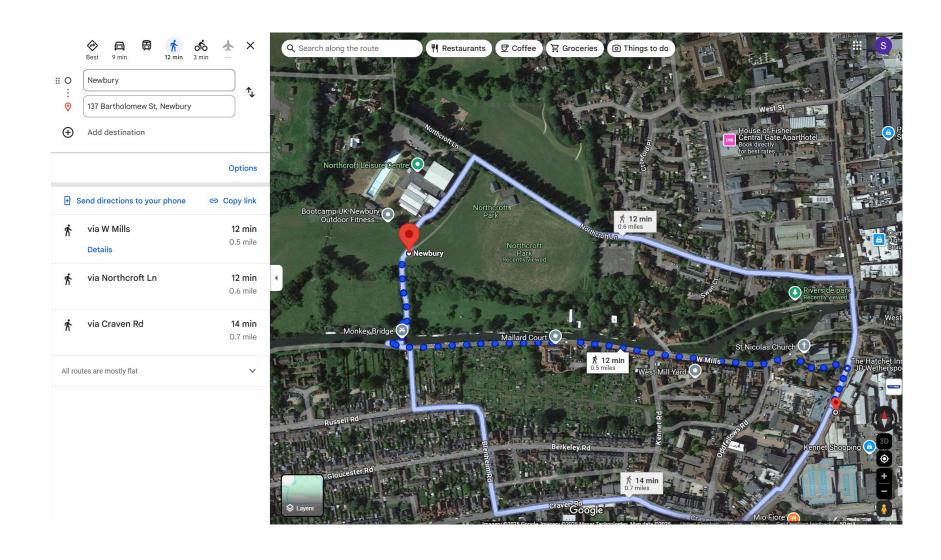

wbury Pub to Northcroft/ Goldwell Park - 0.5 miles/ 12 mins
- 3. From Bear Lane junction to Greenham Gardens and Play Area -0.4 miles/8 mins
- 4.From The Newbury to City Recreation Ground & City Playground-0.6 miles/ 12 mins
- 5.From Bear Lane Junction to Stroud Green Park - 0.7 miles/ 15 mins
- 6.From Bear Lane junction to Green Park 1.1 miles/ 23 mins
- 7.From The Newbury to Newbury Lock (Kennet and Avon Canal) 0.2 miles/ 3 minutes
- 8.From The Newbury to St George's Recreation Ground 0.5 miles/ 10 mins

#### **Distances:**

Note that distances are taken from the Bear Lane junction for open spaces to the east, and from The Newbury Public House for open spaces to the west of the site.

1. From Bear Lane junction to Victoria Park



## 2. From The Newbury Pub to Northcroft/ Goldwell Park



### 3. From Bear Lane junction to Greenham Gardens and Play Area



## 4. From The Newbury to City Recreation Ground & City Playground



#### 5. From Bear Lane Junction to Stroud Green Park



## 6. From Bear Lane junction to Green Park



## 7. From The Newbury to Newbury Lock (Kennet and Avon Canal)



### 8. From The Newbury to St George's Recreation Ground