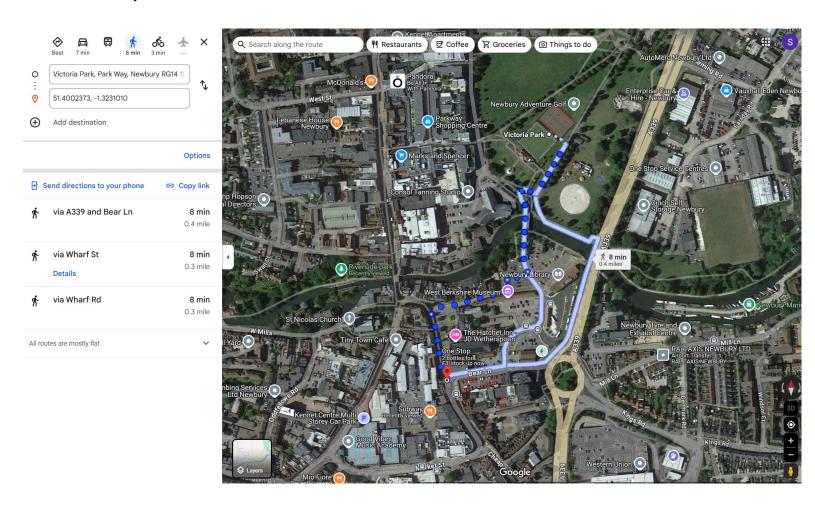

junction to Victoria Park 0.3 miles/ 8 min
- 2.From The Newbury Pub to Northcroft/ Goldwell Park - 0.5 miles/ 12 mins
- 3. From Bear Lane junction to Greenham Gardens and Play Area -0.4 miles/8 mins
- 4.From The Newbury to City Recreation Ground & City Playground-0.6 miles/ 12 mins
- 5.From Bear Lane Junction to Stroud Green Park - 0.7 miles/ 15 mins
- 6.From Bear Lane junction to Green Park 1.1 miles/ 23 mins
- 7.From The Newbury to Newbury Lock (Kennet and Avon Canal) 0.2 miles/ 3 minutes
- 8.From The Newbury to St George's Recreation Ground 0.5 miles/ 10 mins

#### **Distances:**

Note that distances are taken from the Bear Lane junction for open spaces to the east, and from The Newbury Public House for open spaces to the west of the site.

1. From Bear Lane junction to Victoria Park



## 2. From The Newbury Pub to Northcroft/ Goldwell Park



### 3. From Bear Lane junction to Greenham Gardens and Play Area



## 4. From The Newbury to City Recreation Ground & City Playground



#### 5. From Bear Lane Junction to Stroud Green Park



## 6. From Bear Lane junction to Green Park



## 7. From The Newbury to Newbury Lock (Kennet and Avon Canal)



### 8. From The Newbury to St George's Recreation Ground