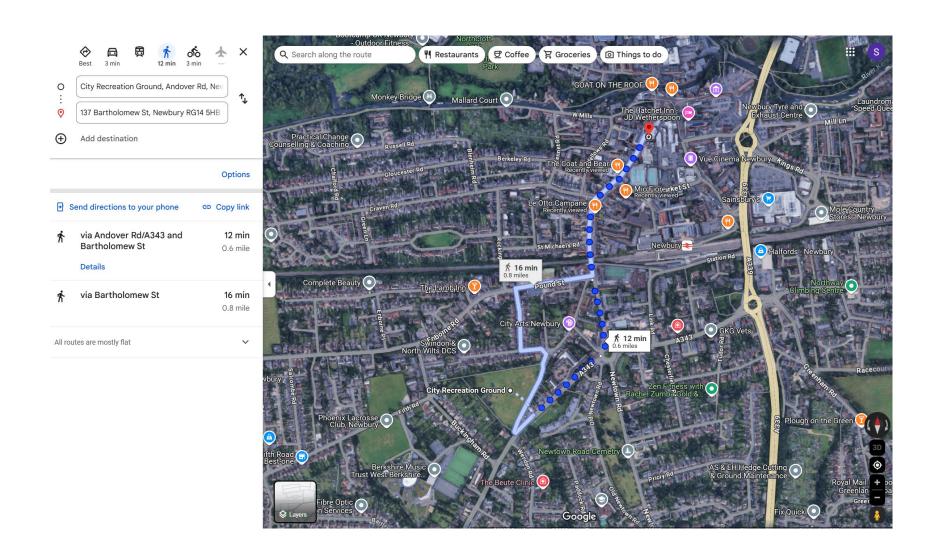

ns
- 4.From The Newbury to City Recreation Ground & City Playground-0.6 miles/ 12 mins
- 5.From Bear Lane Junction to Stroud Green Park - 0.7 miles/ 15 mins
- 6.From Bear Lane junction to Green Park 1.1 miles/ 23 mins
- 7.From The Newbury to Newbury Lock (Kennet and Avon Canal) 0.2 miles/ 3 minutes
- 8.From The Newbury to St George's Recreation Ground 0.5 miles/ 10 mins

#### **Distances:**

Note that distances are taken from the Bear Lane junction for open spaces to the east, and from The Newbury Public House for open spaces to the west of the site.

1. From Bear Lane junction to Victoria Park



## 2. From The Newbury Pub to Northcroft/ Goldwell Park



### 3. From Bear Lane junction to Greenham Gardens and Play Area



## 4. From The Newbury to City Recreation Ground & City Playground



#### 5. From Bear Lane Junction to Stroud Green Park



## 6. From Bear Lane junction to Green Park



## 7. From The Newbury to Newbury Lock (Kennet and Avon Canal)



### 8. From The Newbury to St George's Recreation Ground