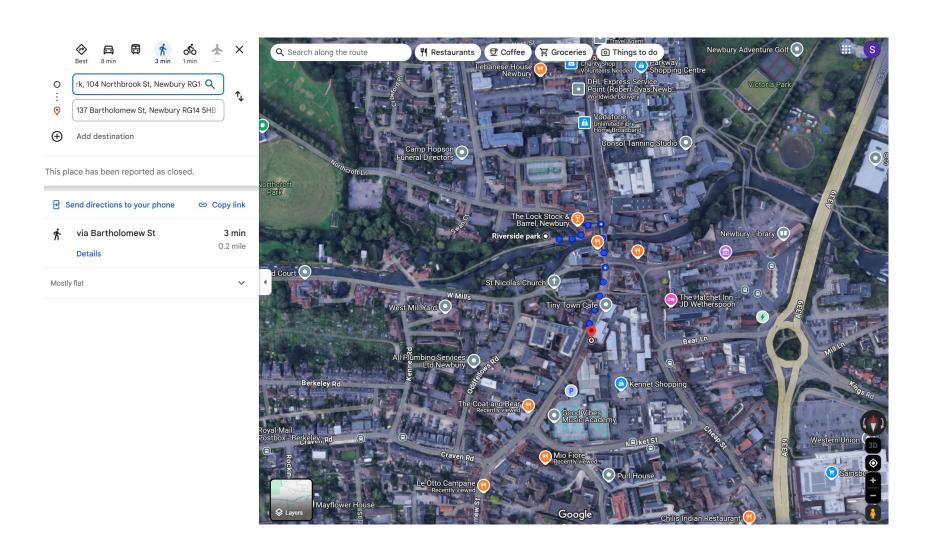

r Lane junction to Green Park 1.1 miles/ 23 mins
- 7.From The Newbury to Newbury Lock (Kennet and Avon Canal) 0.2 miles/ 3 minutes
- 8.From The Newbury to St George's Recreation Ground 0.5 miles/ 10 mins

#### **Distances:**

Note that distances are taken from the Bear Lane junction for open spaces to the east, and from The Newbury Public House for open spaces to the west of the site.

1. From Bear Lane junction to Victoria Park



## 2. From The Newbury Pub to Northcroft/ Goldwell Park



### 3. From Bear Lane junction to Greenham Gardens and Play Area



## 4. From The Newbury to City Recreation Ground & City Playground



#### 5. From Bear Lane Junction to Stroud Green Park



## 6. From Bear Lane junction to Green Park



## 7. From The Newbury to Newbury Lock (Kennet and Avon Canal)



### 8. From The Newbury to St George's Recreation Ground