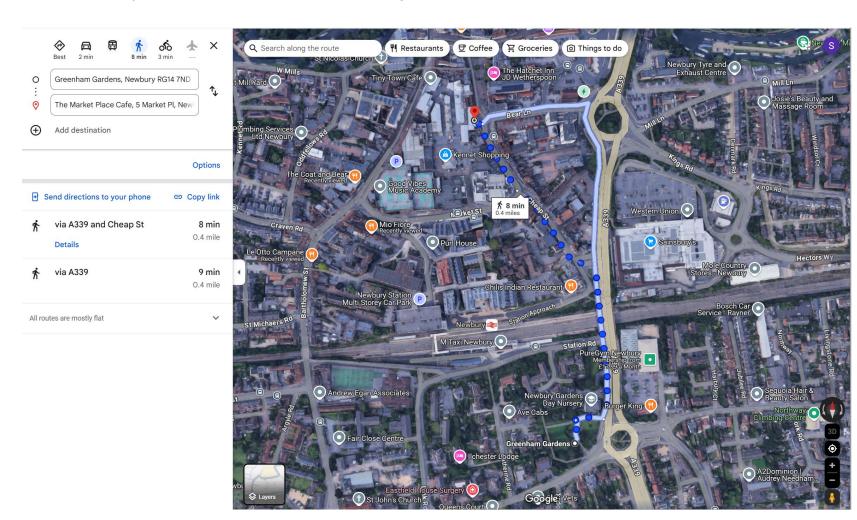

m Bear Lane junction to Greenham Gardens and Play Area -0.4 miles/8 mins
- 4.From The Newbury to City Recreation Ground & City Playground-0.6 miles/ 12 mins
- 5.From Bear Lane Junction to Stroud Green Park - 0.7 miles/ 15 mins
- 6.From Bear Lane junction to Green Park 1.1 miles/ 23 mins
- 7.From The Newbury to Newbury Lock (Kennet and Avon Canal) 0.2 miles/ 3 minutes
- 8.From The Newbury to St George's Recreation Ground 0.5 miles/ 10 mins

#### **Distances:**

Note that distances are taken from the Bear Lane junction for open spaces to the east, and from The Newbury Public House for open spaces to the west of the site.

1. From Bear Lane junction to Victoria Park



## 2. From The Newbury Pub to Northcroft/ Goldwell Park



### 3. From Bear Lane junction to Greenham Gardens and Play Area



## 4. From The Newbury to City Recreation Ground & City Playground



#### 5. From Bear Lane Junction to Stroud Green Park



## 6. From Bear Lane junction to Green Park



## 7. From The Newbury to Newbury Lock (Kennet and Avon Canal)



### 8. From The Newbury to St George's Recreation Ground