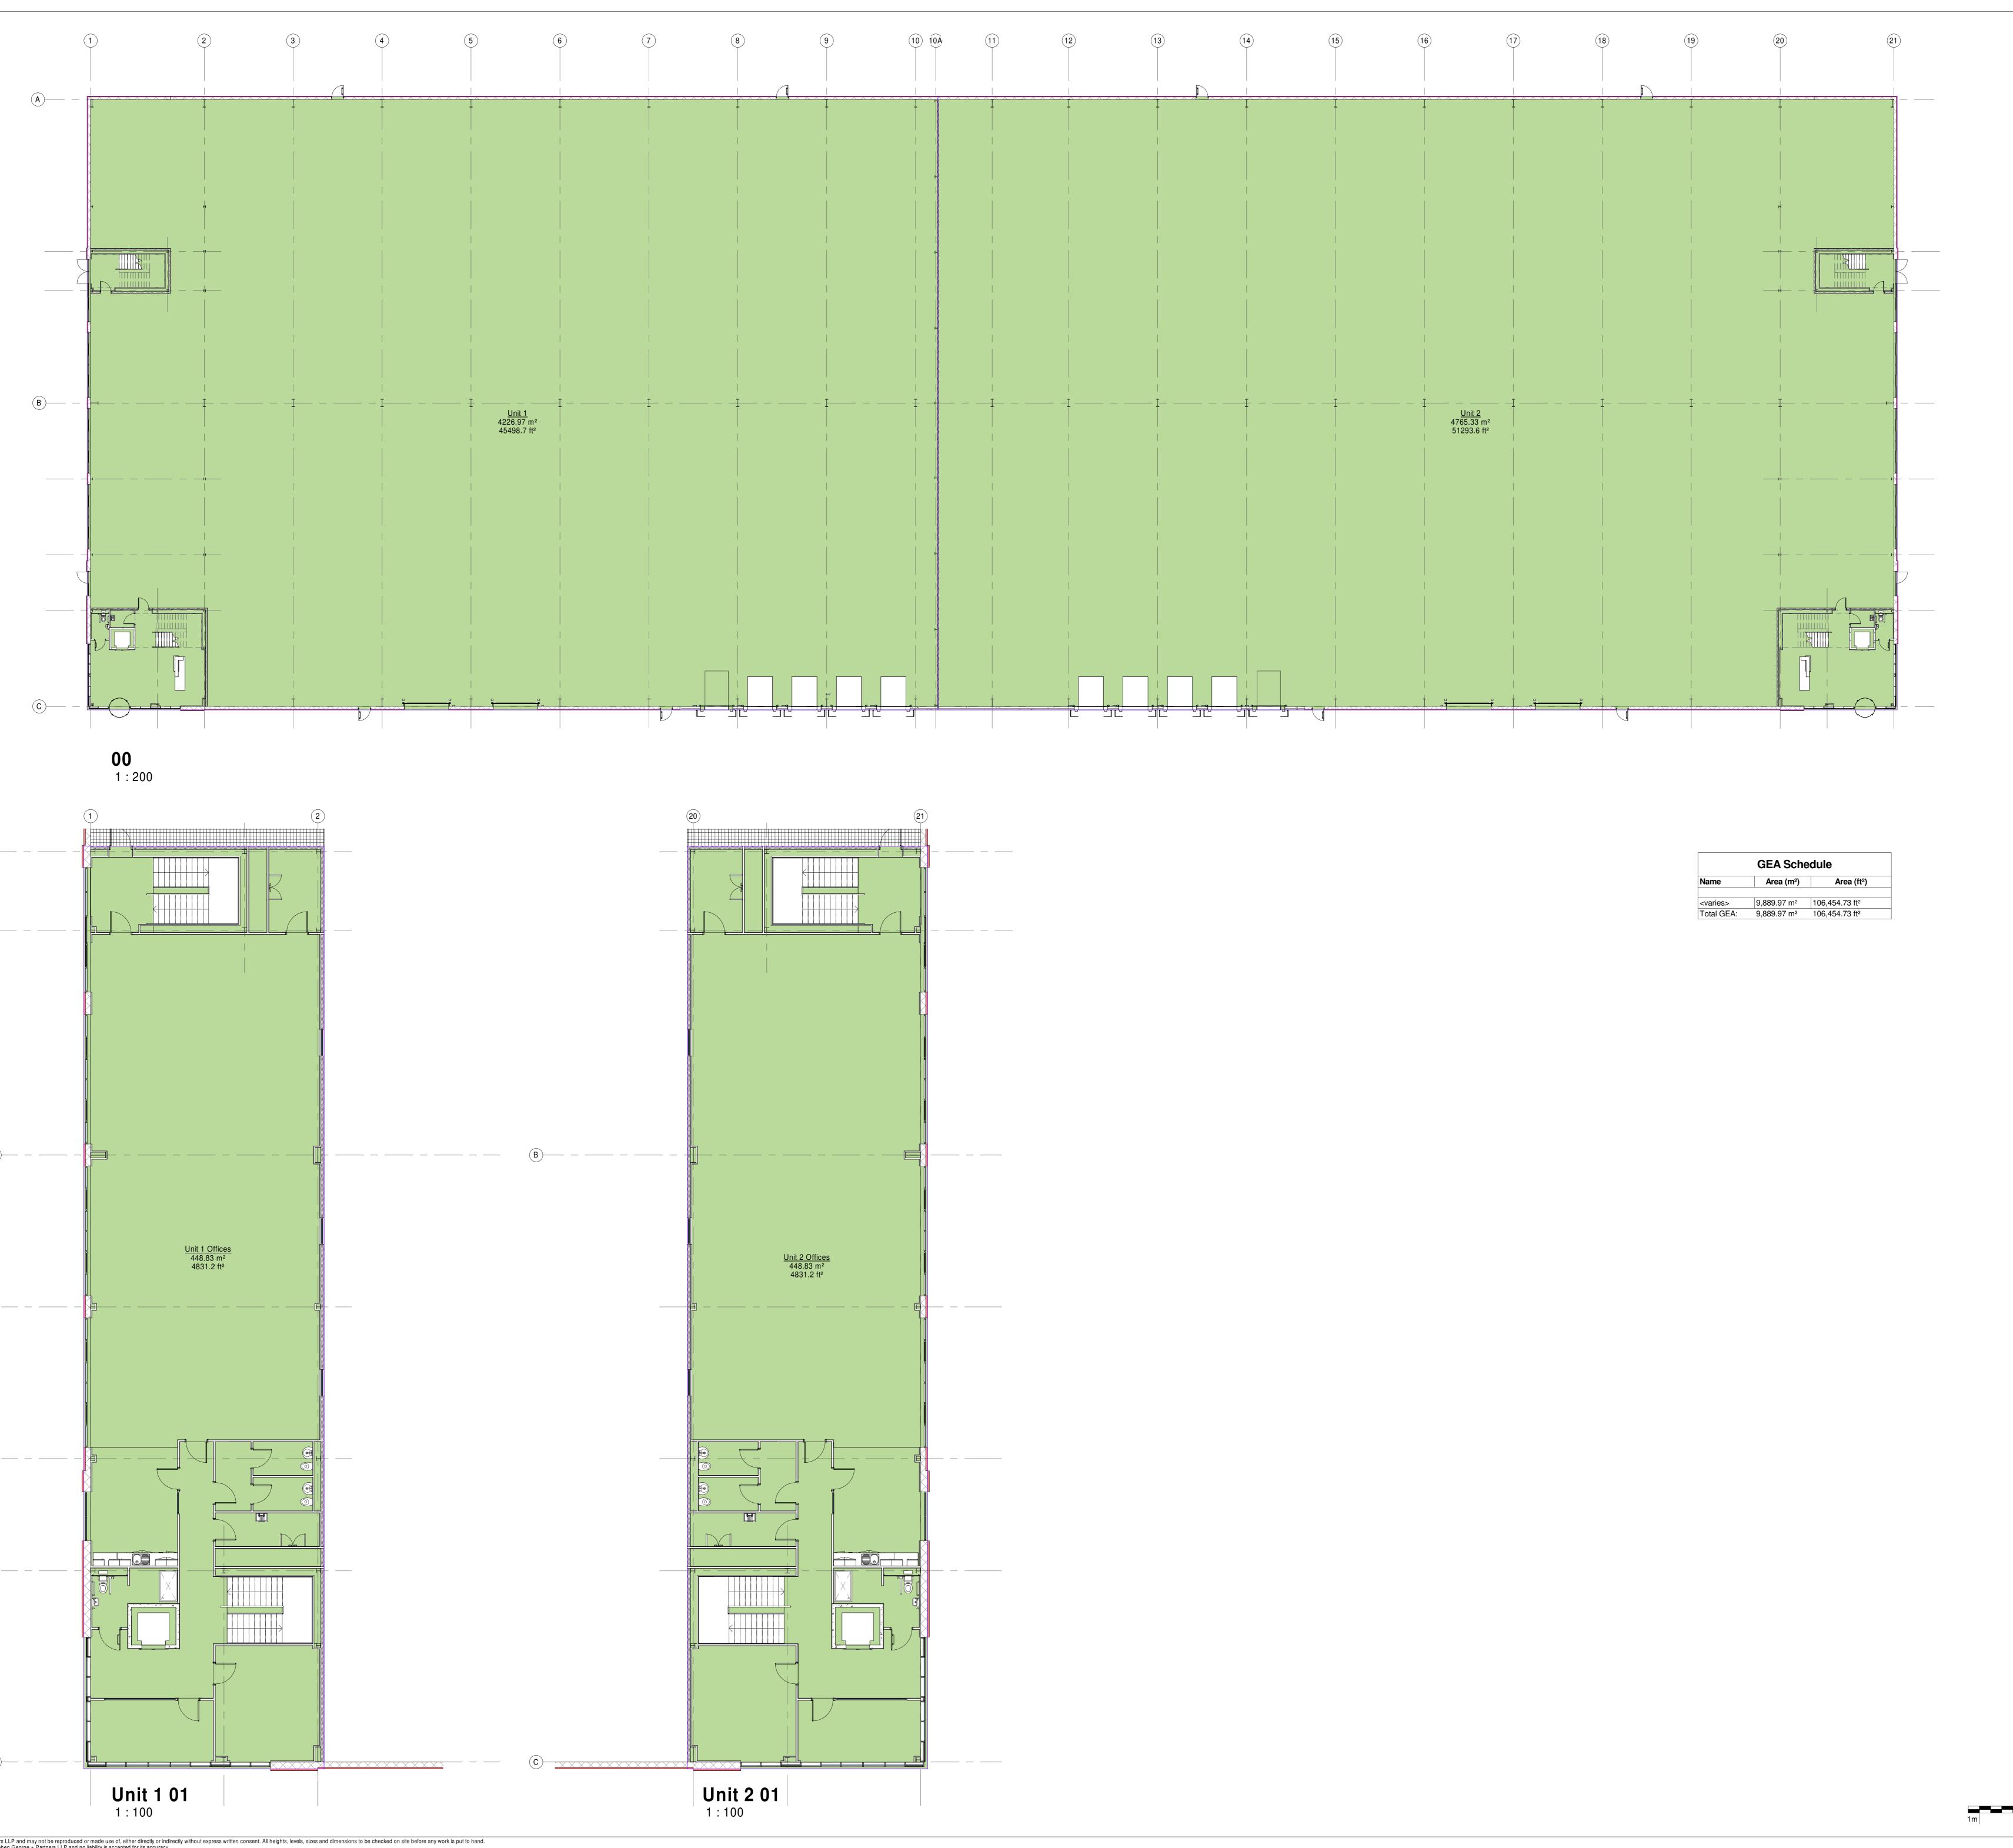

PANATTONI

SGP

Architects + Masterplanners

Waterfront House
2a Smith Way
Grove Park
Enderby
Leicester LE19 1SX

Enderby Leicester LE19 1SX t: +44 (0)116 247 0557

www.stephengeorge.co.uk

Theale, Reading

Drawing Name: GEA Plans

GEA Plans

Drawing Stage: Planning

Status: S0

SGP File Ref: 18-095-SGP-ZZ-ZZ-M3-00001

18-095 24/07/23 ELF MMS As indicated @ A0 P2

Drawing Number:

18-095-SGP-ZZ-ZZ-DR-A- 920101
Project Code Originator Volume Level Type Role Number

SGP Project No Date Drawn Team Scale Rev

Red Line Boundary based on O/S Data and NOT confirmed as the Legal Boundary

This drawing, the works and concepts depicted are copyright of Stephen George + Partners LLP and may not be reproduced or made use of, either directly or indirectly without express written consent. All heights, levels, sizes and dimensions to be checked on site before any work is put to hand. Information shown on this drawing that is produced by others has not been verified by Stephen George + Partners LLP and no liability is accepted for its accuracy.