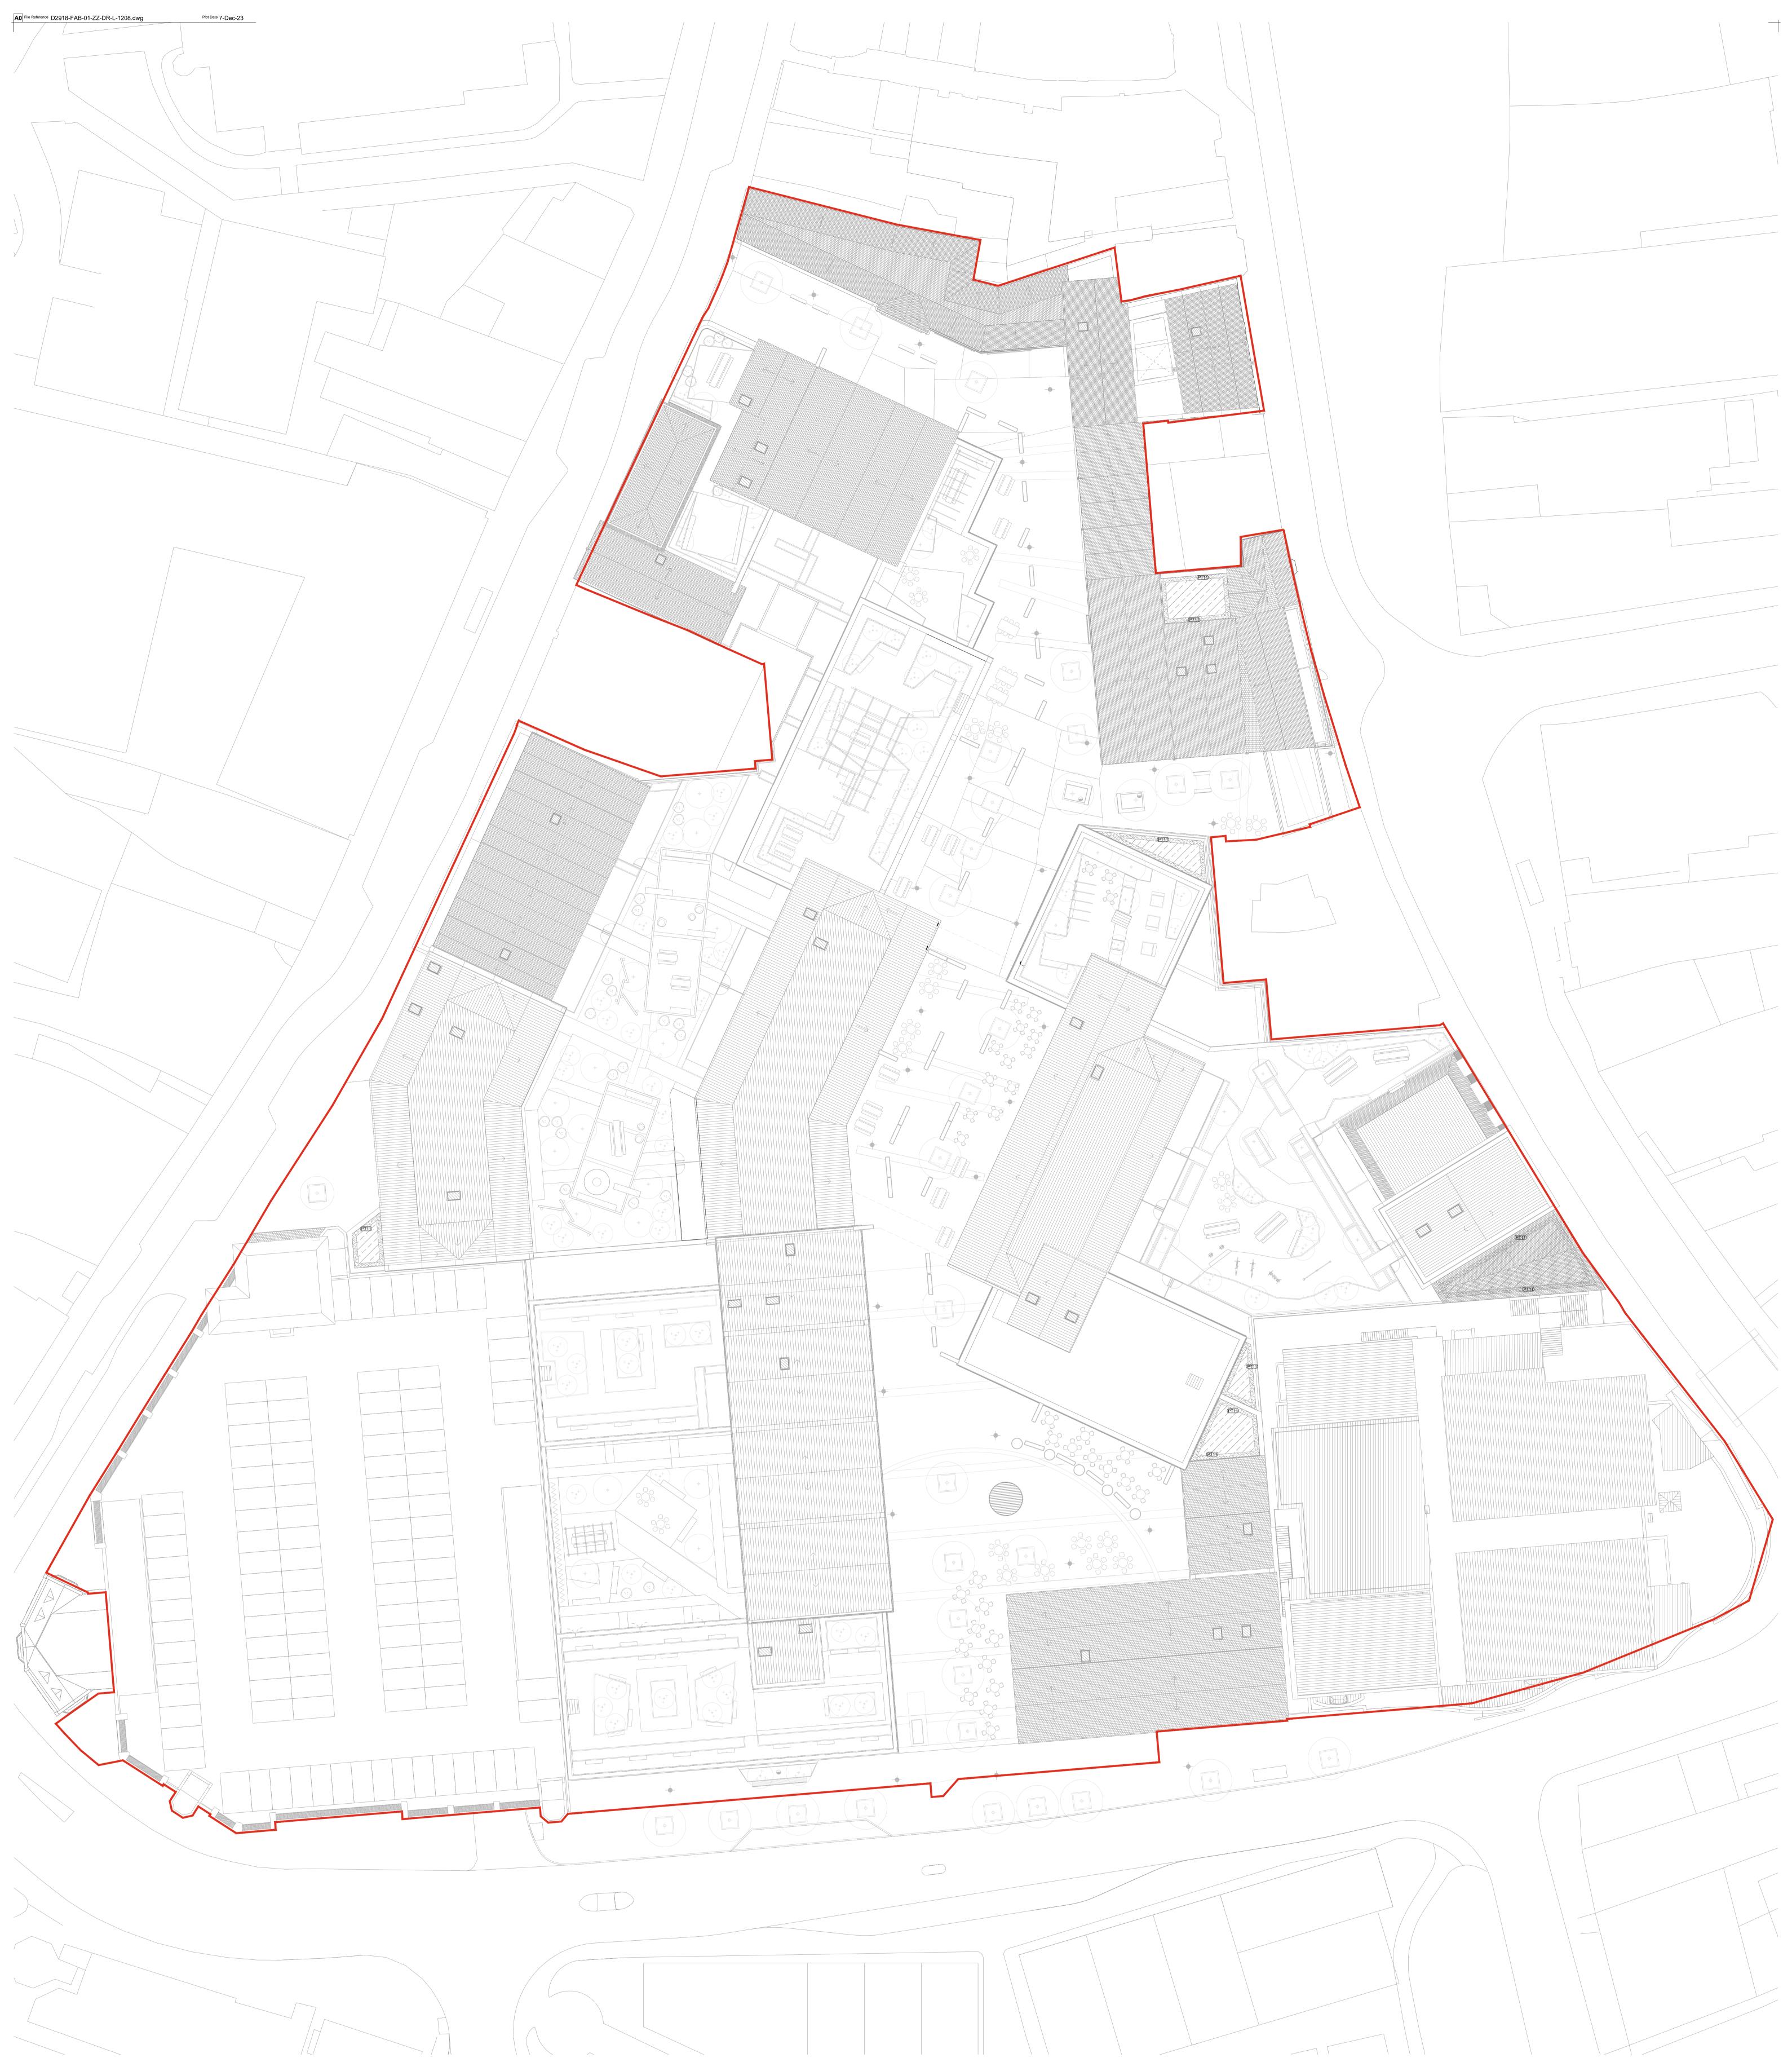

## Soft Landscape

## Biodiverse Roof Planting Mix

## Paving Type 11 - Gravel Strip

| Revision | Date       | Reason                                         | Drawn | Checked |
|----------|------------|------------------------------------------------|-------|---------|
| P01      | 12.02.2021 | Issued for planning approval                   | SM    | PB      |
| P02      | 25.02.2021 | Issued following receipt of PV layouts         | TRB   | PB      |
| P03      | 01.03.2021 | Issued following receipt of updated PV layouts | TRB   | PB      |
| P04      | 25.08.2023 | Issued for planning approval                   | MN    | PB      |
| P05      | 08.12.2023 | Issued for planning approval                   | HG    | PB      |