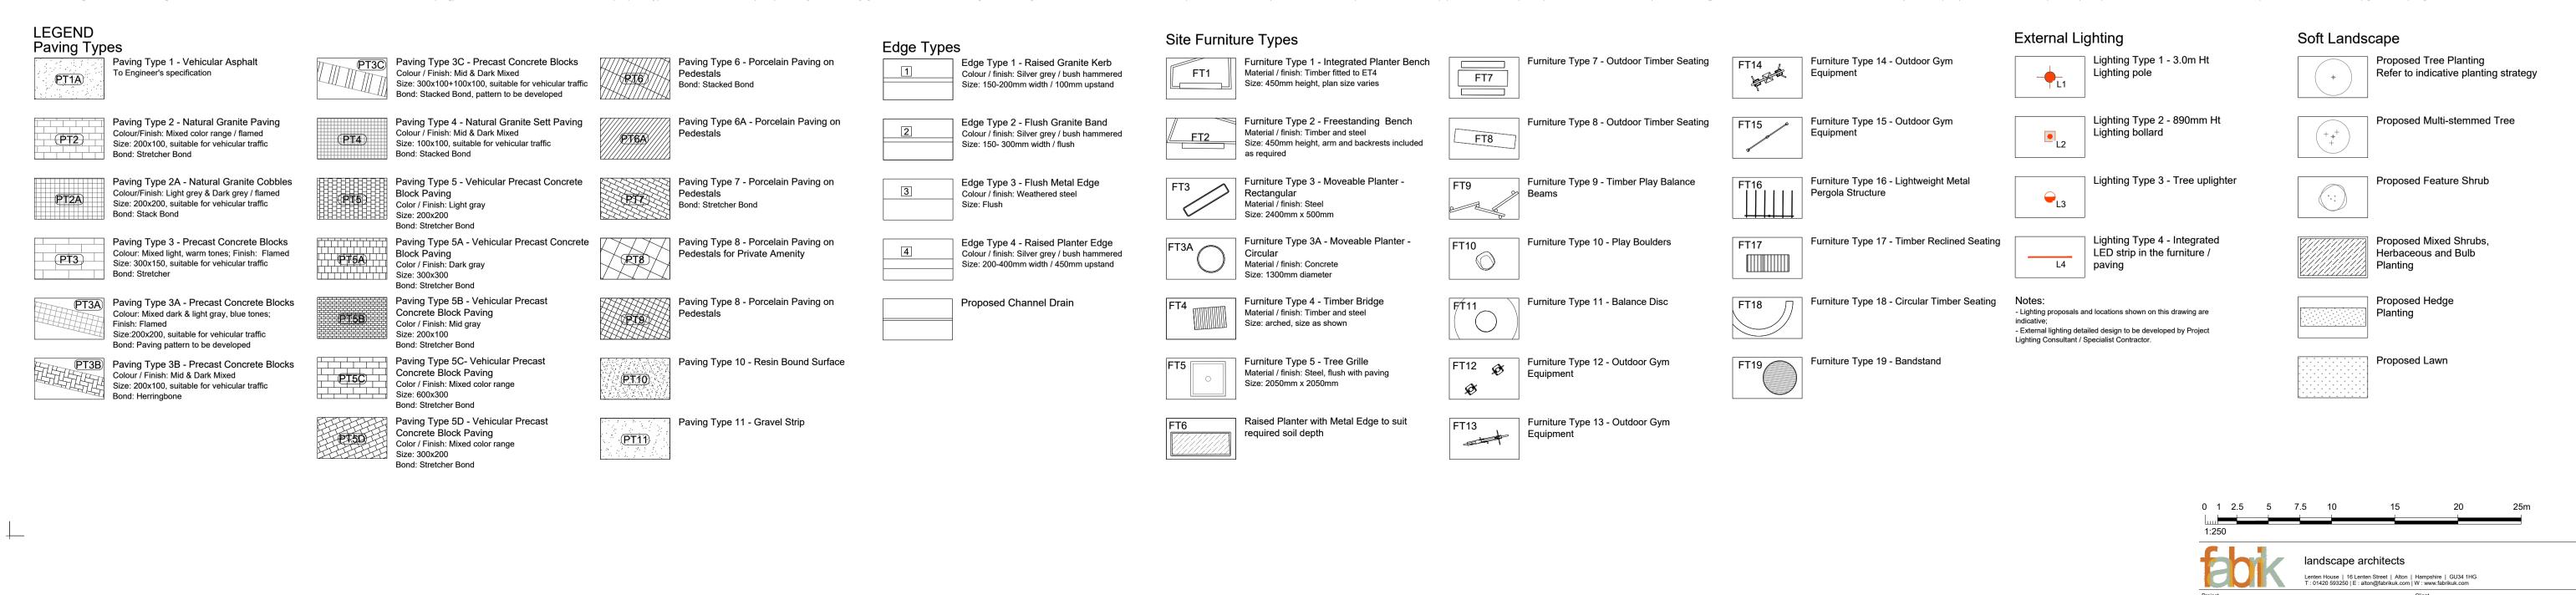

| 0 1 2.5 5 7<br>L<br>1:250                                                                                                   | .5 10          | 15                        | 20         | 25m         | north               |  |  |  |  |  |
|-----------------------------------------------------------------------------------------------------------------------------|----------------|---------------------------|------------|-------------|---------------------|--|--|--|--|--|
| febik                                                                                                                       | landscape arch | treet   Alton   Hampshire |            |             |                     |  |  |  |  |  |
| Project Client<br>EAGLE QUARTER II LOCHAILORT NEWBURY LTD<br>Drawing Title<br>LANDSCAPE GENERAL ARRANGEMENT PLAN - LEVEL 03 |                |                           |            |             |                     |  |  |  |  |  |
|                                                                                                                             |                | Drawn By                  | Checked By | Drawn Scale | Date of First Issue |  |  |  |  |  |
| ISSUED FOR PLANNING                                                                                                         | 5 APPROVAL     | SM                        | PB         | 1:250 @ A0  | FEB   2021          |  |  |  |  |  |
| Project Number Origin                                                                                                       | Zone Level     | File Type                 | Role       | Number      | Revision            |  |  |  |  |  |
| D2918 FAB                                                                                                                   | 01 02          | DR                        | L          | 1203        | P05                 |  |  |  |  |  |