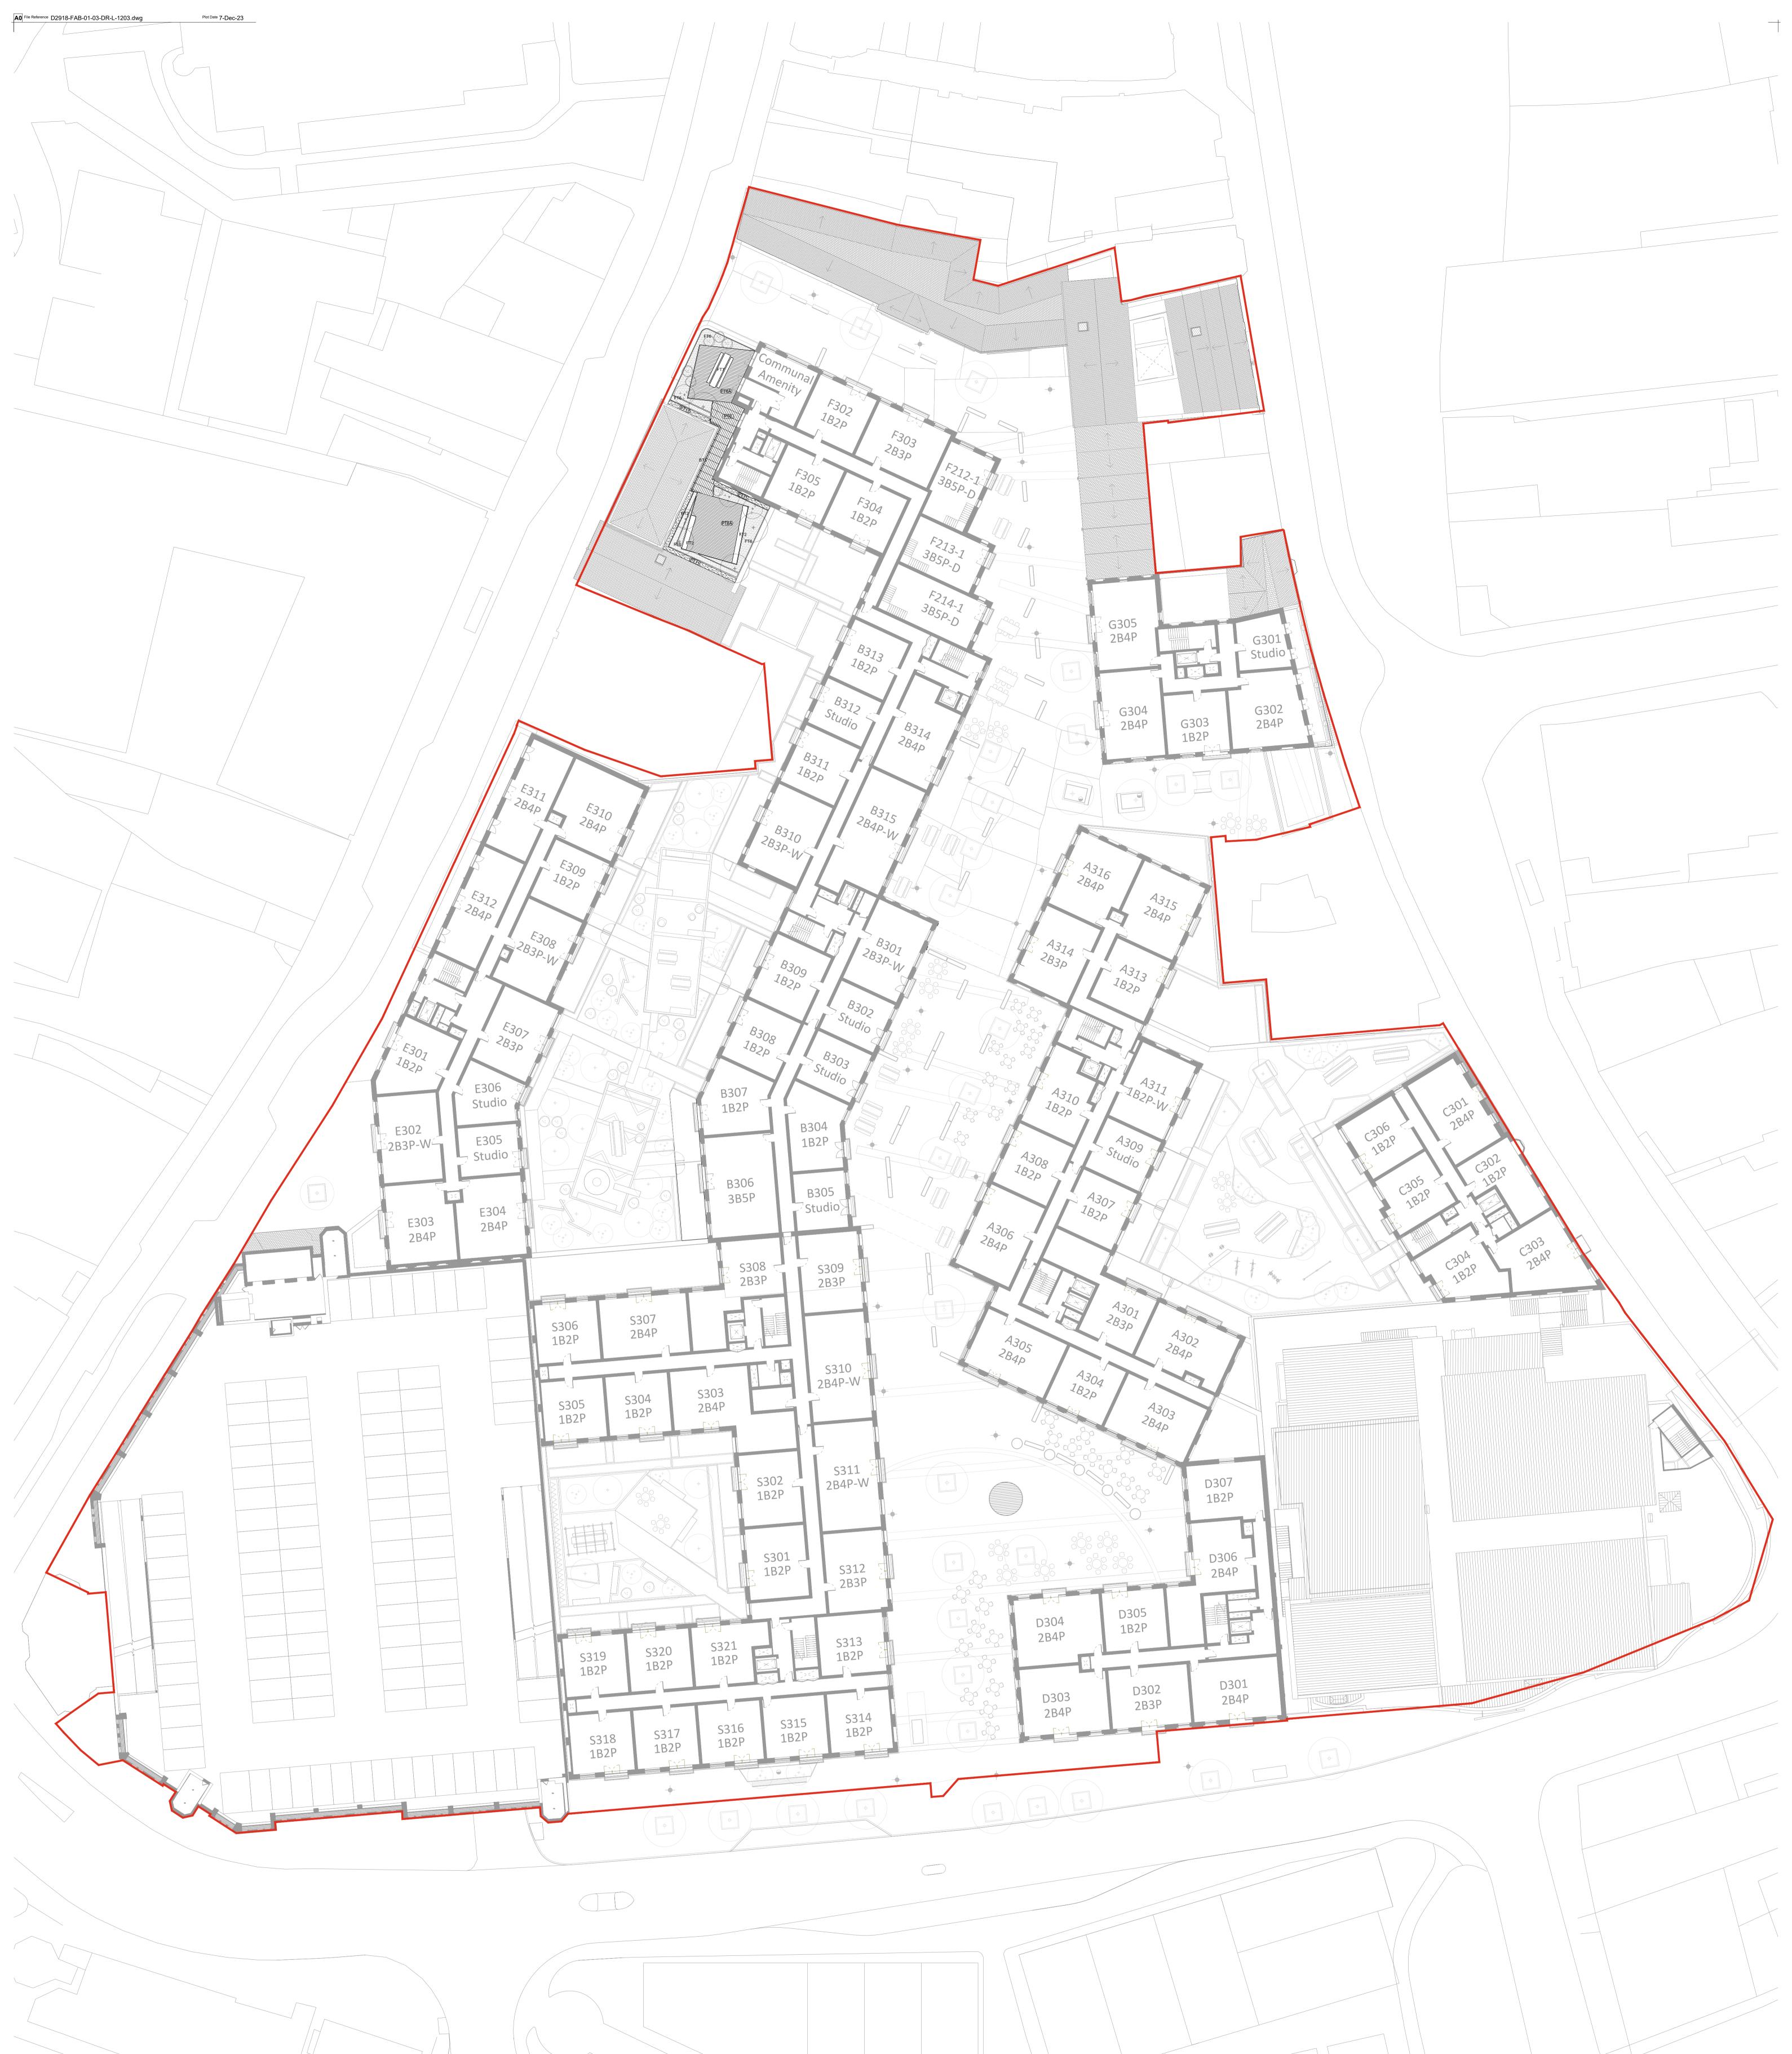

| 0 1 2.5 5 7<br>L<br>1:250                                                                                                   | .5 10          | 15                        | 20         | 25m         | north               |  |  |  |  |  |
|-----------------------------------------------------------------------------------------------------------------------------|----------------|---------------------------|------------|-------------|---------------------|--|--|--|--|--|
| febik                                                                                                                       | landscape arch | treet   Alton   Hampshire |            |             |                     |  |  |  |  |  |
| Project Client<br>EAGLE QUARTER II LOCHAILORT NEWBURY LTD<br>Drawing Title<br>LANDSCAPE GENERAL ARRANGEMENT PLAN - LEVEL 03 |                |                           |            |             |                     |  |  |  |  |  |
|                                                                                                                             |                | Drawn By                  | Checked By | Drawn Scale | Date of First Issue |  |  |  |  |  |
| ISSUED FOR PLANNING                                                                                                         | 5 APPROVAL     | SM                        | PB         | 1:250 @ A0  | FEB   2021          |  |  |  |  |  |
| Project Number Origin                                                                                                       | Zone Level     | File Type                 | Role       | Number      | Revision            |  |  |  |  |  |
| D2918 FAB                                                                                                                   | 01 02          | DR                        | L          | 1203        | P05                 |  |  |  |  |  |