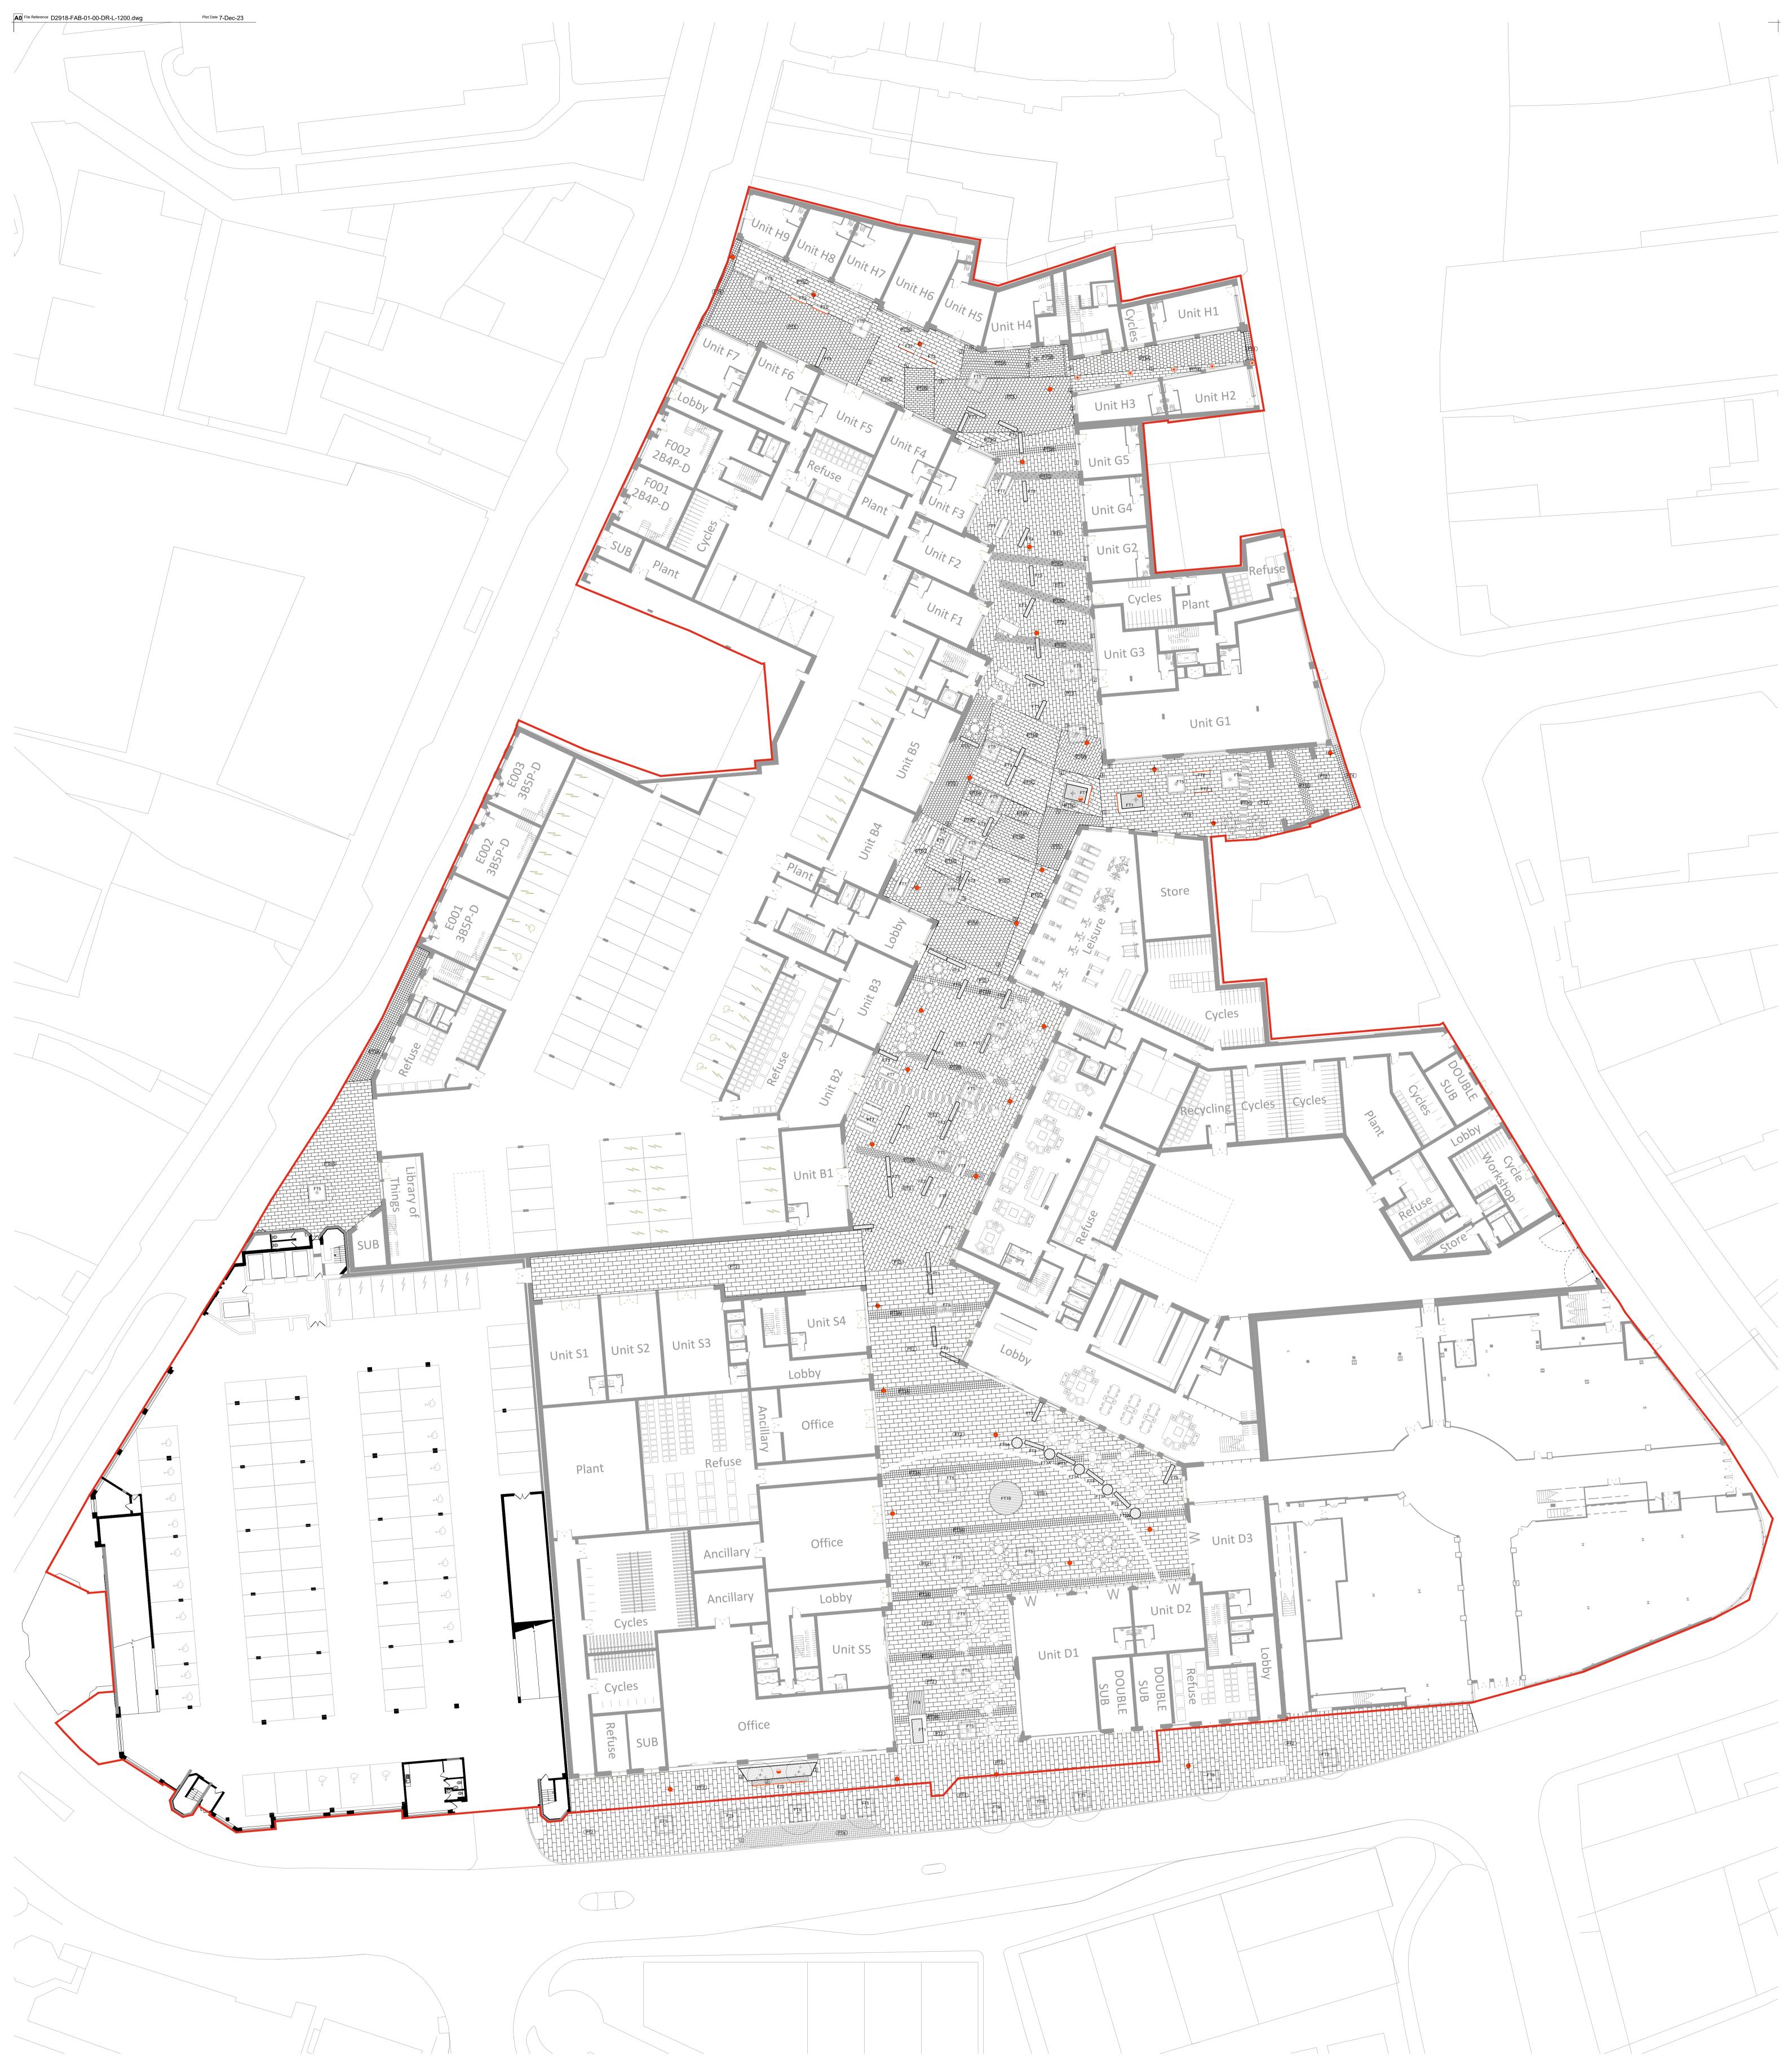

1:250 feb landscape architects Lenten House | 16 Lenten Street | Alton | Hampshire | GU34 1HG T : 01420 593250 | E : alton@fabrikuk.com | W : www.fabrikuk.com EAGLE QUARTER II LOCHAILORT NEWBURY LTD Drawing Title LANDSCAPE GENERAL ARRANGEMENT PLAN - GROUND FLOOR Purpose of Issue Drawn By Checked By Drawn Scale Date of First Issue ISSUED FOR PLANNING APPROVAL SM 1:250 @ A0 FEB | 2021 PB Project Number Origin Number Revision Zone Level File Type Role D2918 FAB 01 P04 00 DR 1200 L