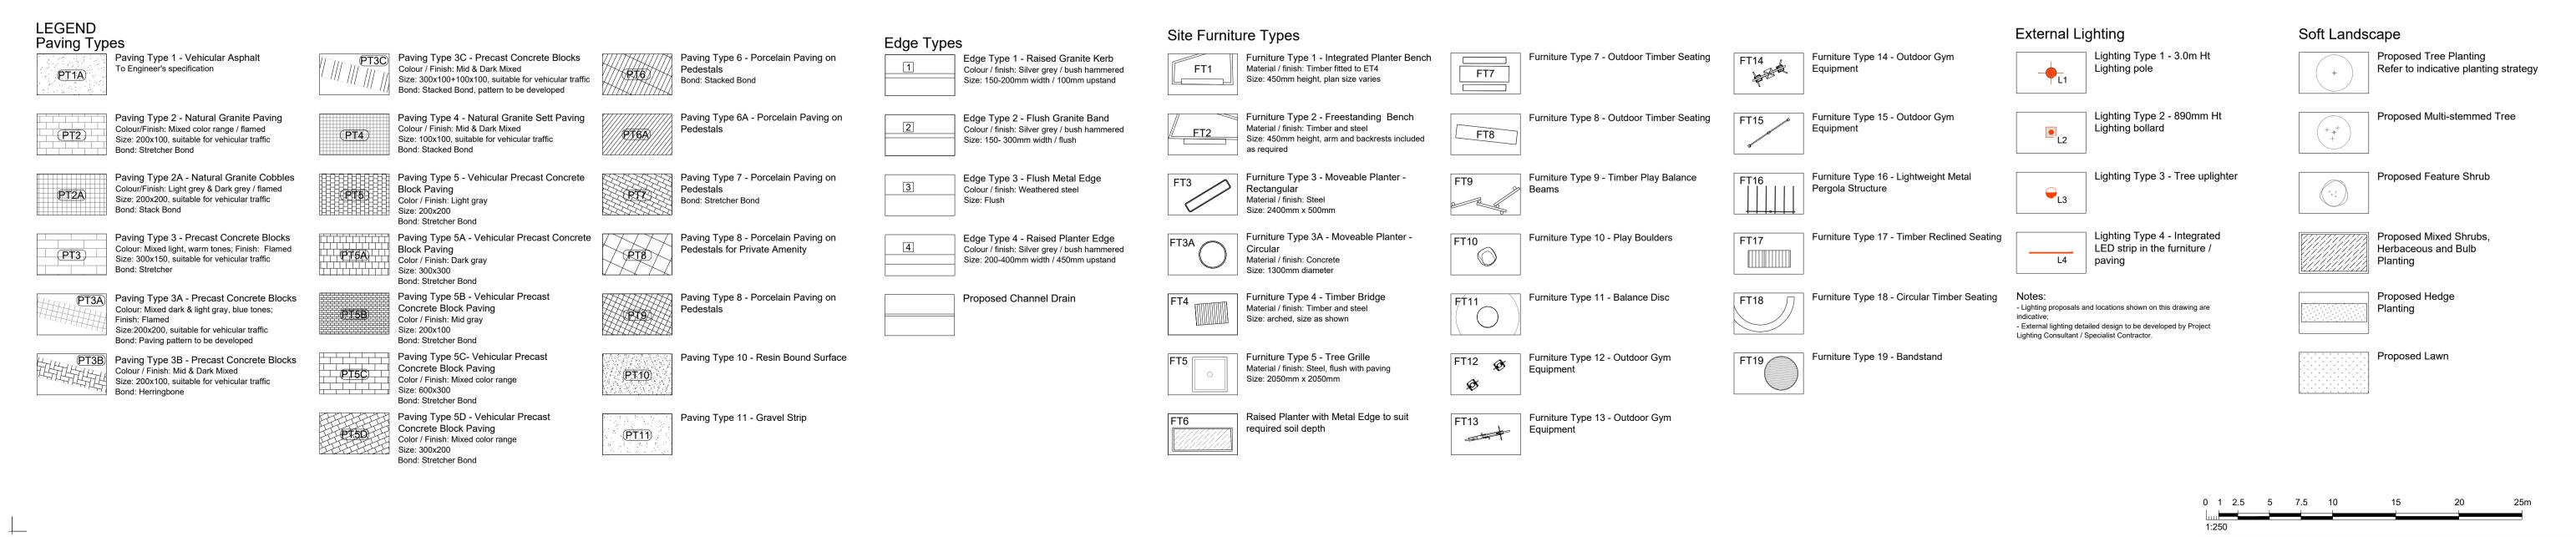

1:250 feb landscape architects Lenten House | 16 Lenten Street | Alton | Hampshire | GU34 1HG T : 01420 593250 | E : alton@fabrikuk.com | W : www.fabrikuk.com EAGLE QUARTER II LOCHAILORT NEWBURY LTD Drawing Title LANDSCAPE GENERAL ARRANGEMENT PLAN - GROUND FLOOR Purpose of Issue Drawn By Checked By Drawn Scale Date of First Issue ISSUED FOR PLANNING APPROVAL SM 1:250 @ A0 FEB | 2021 PB Project Number Origin Number Revision Zone Level File Type Role D2918 FAB 01 P04 00 DR 1200 L