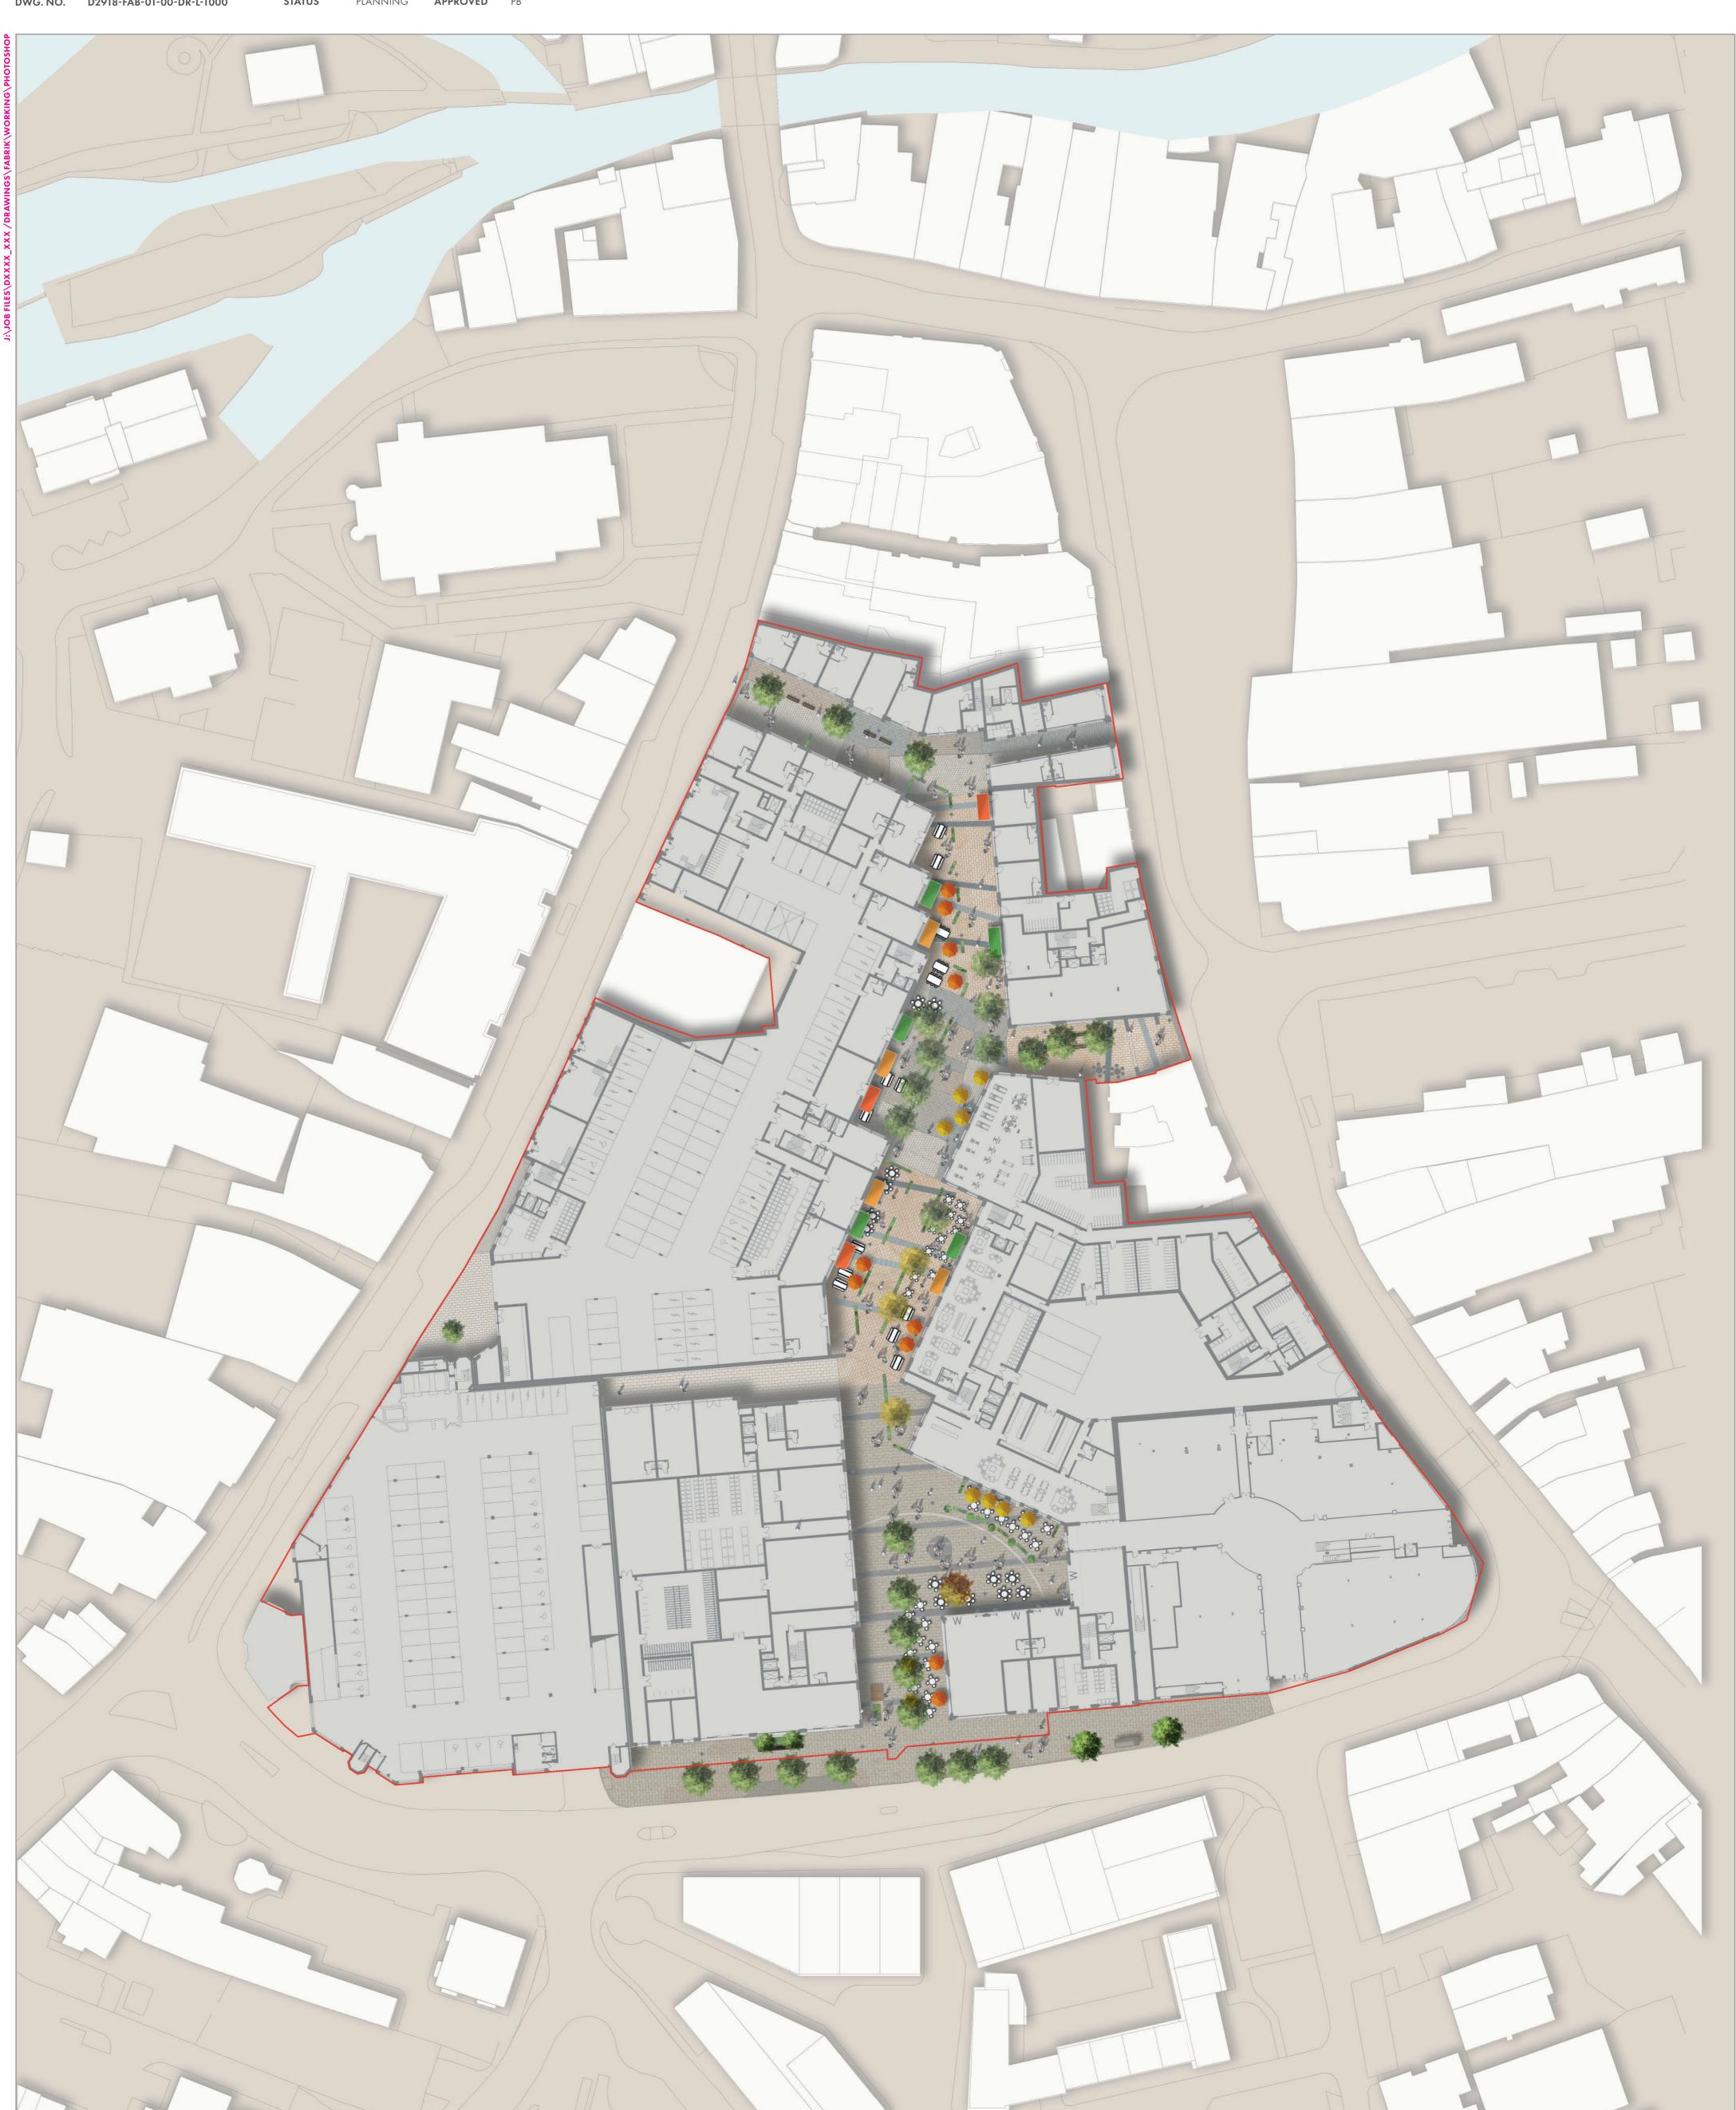

PROJECT TITLE: EAGLE QUARTER II

DRAWING TITLE

DRAWING TITLE: ILLUSTRATIVE COLOUR MASTERPLAN -GROUND FLOOR OFFICES SCHEME DWG. NO. D2918-FAB-01-00-DR-L-1000

HG 08.12.2023 PB 25.08.2023 PB 21.07.2022 PB 12.02.2021 P04 Issued for Planning Approval
P03 Issued for Planning Approval
P02 Issued for Planning Approval
P01 Issued for Planning Approval