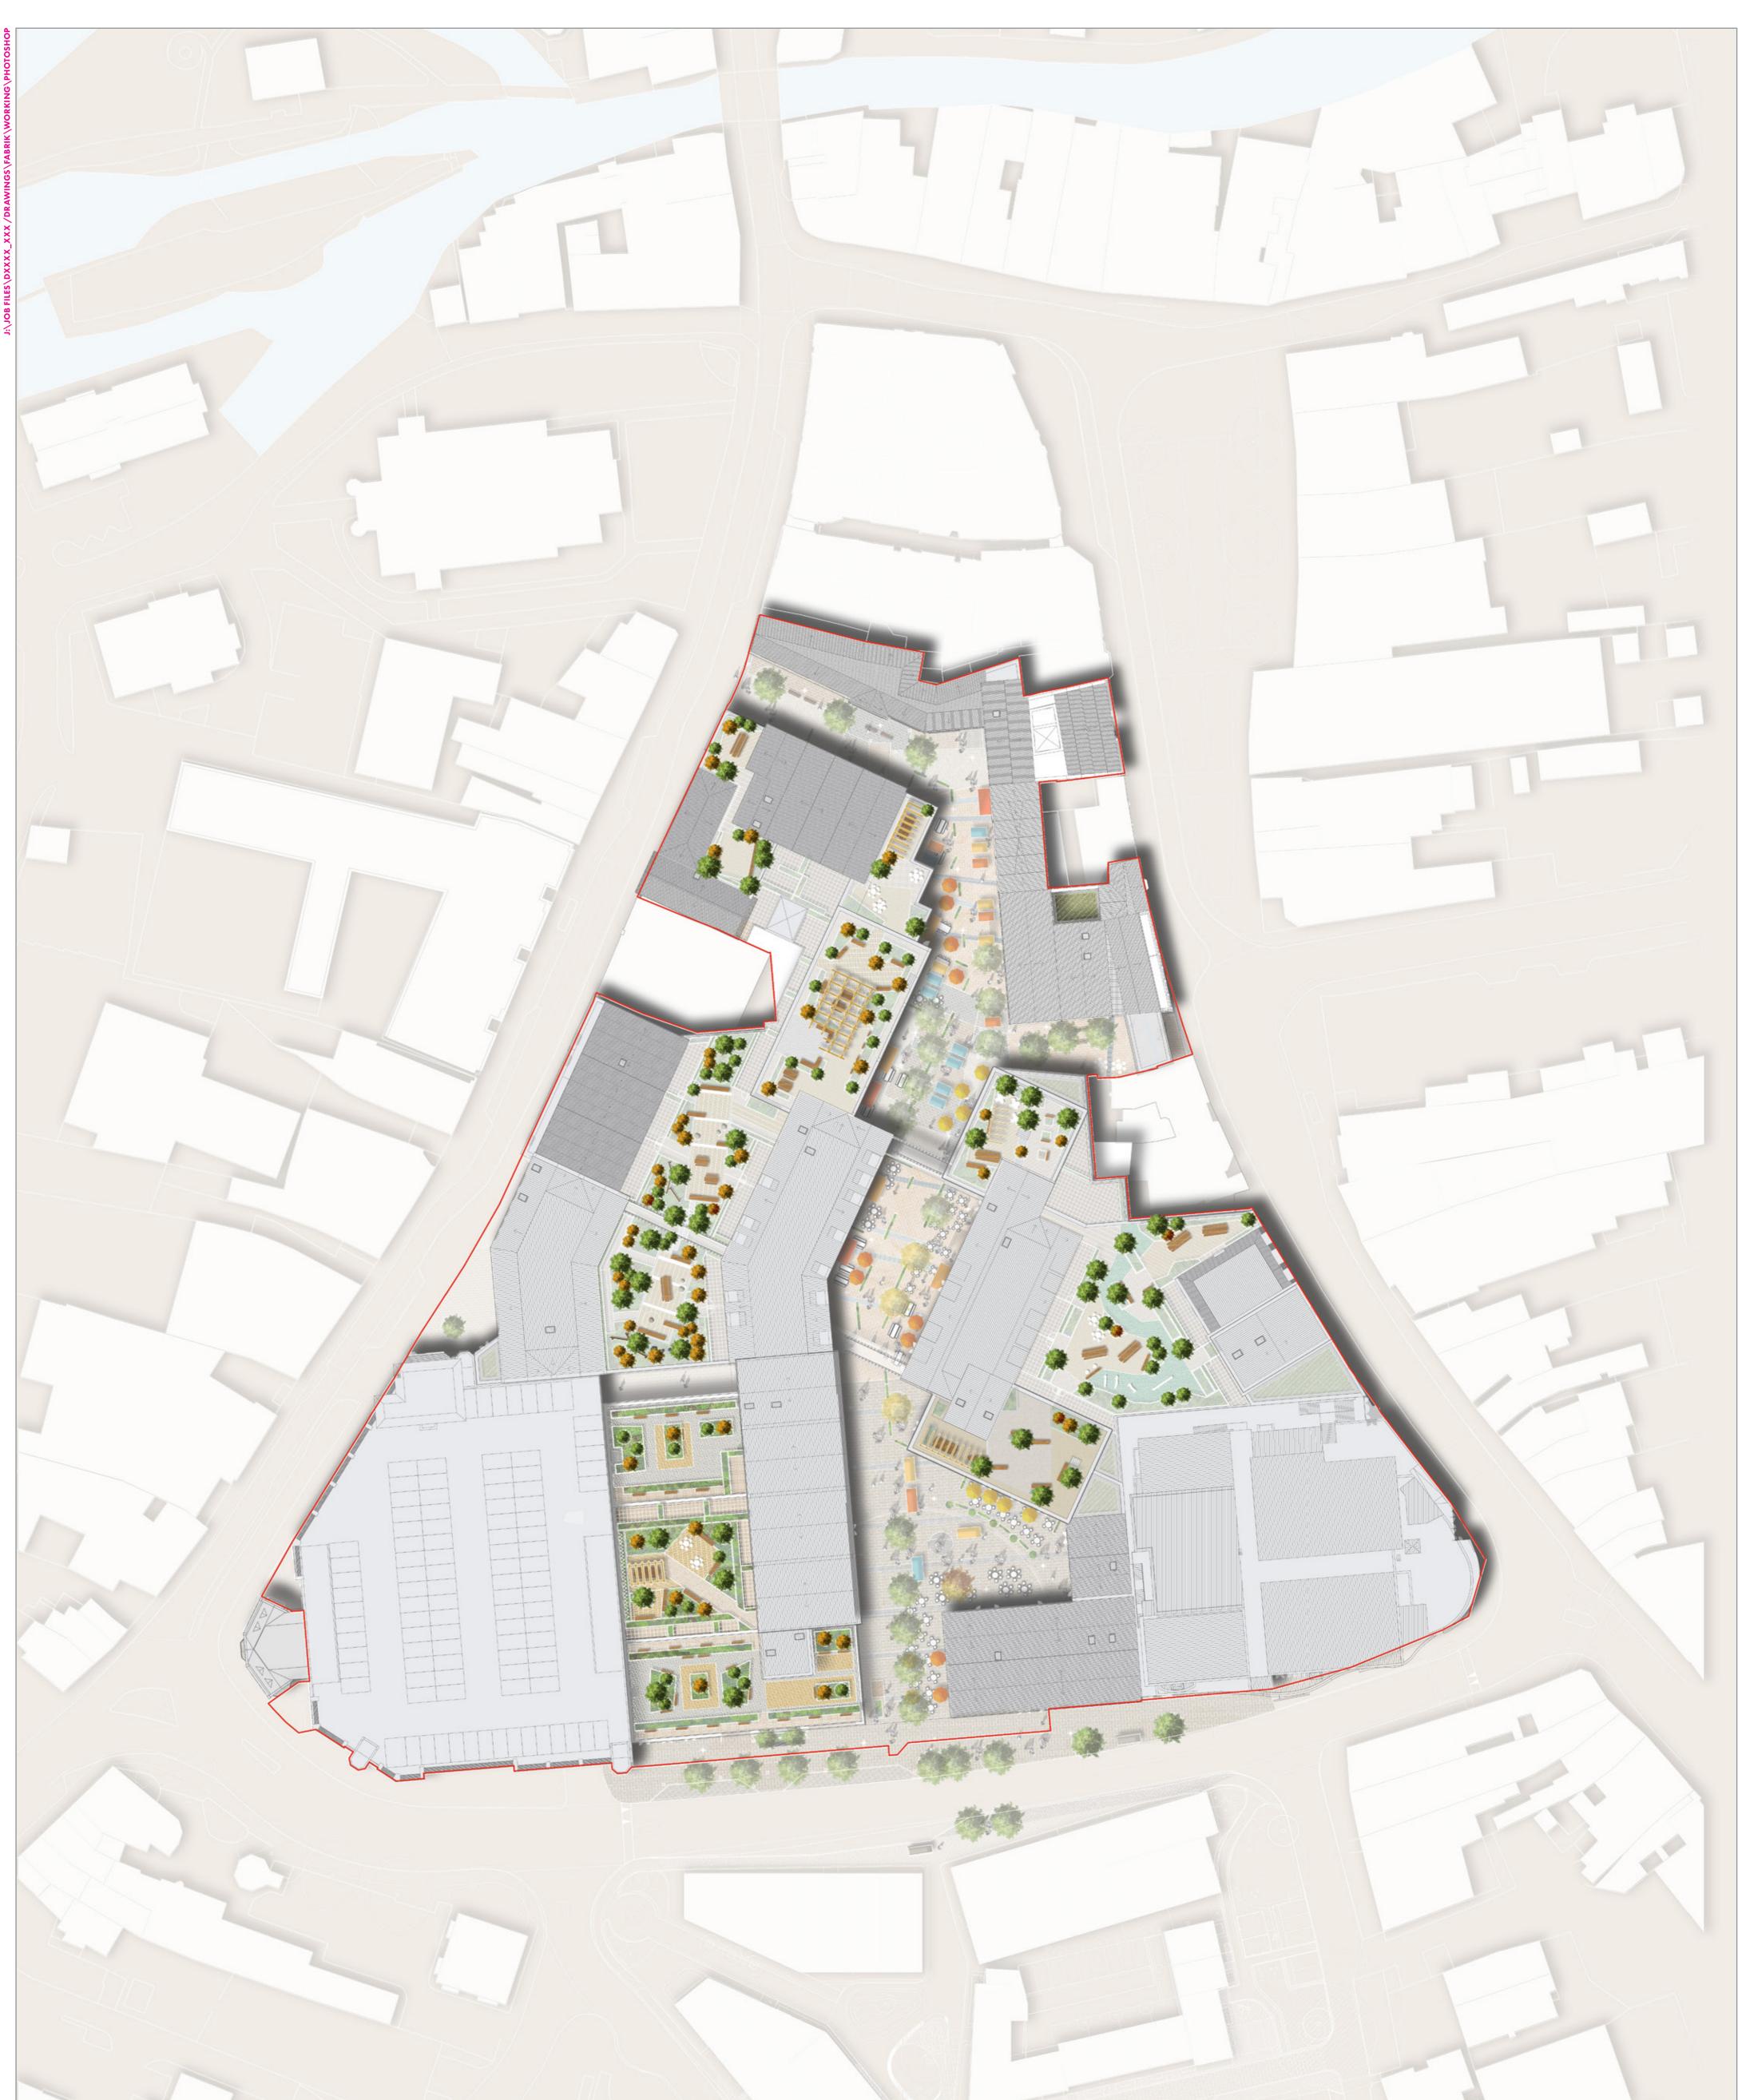

PROJECT TITLE: EAGLE QUARTER

DRAWING TITLE

DRAWING TITLE: ILLUSTRATIVE COLOUR MASTERPLAN -ROOF LEVELS OFFICES SCHEME DWG. NO. D2918-FAB-01-ZZ-DR-L-1100 P06 Issued for Planning Approval
P05 Issued following update to building layout
P04 Issued following update roofs LvL 3 and 8
P03 Issued following receipt of revised PV layouts
P02 Issued following receipt of PV layouts
P01 Issued for Planning Approval
REV. DESCRIPTION PB 24.08.2023
PB 20.06.2022
PB 13.08.2021
PB 03.03.2021
PB 25.02.2021
PB 12.02.2021
APP. DATE