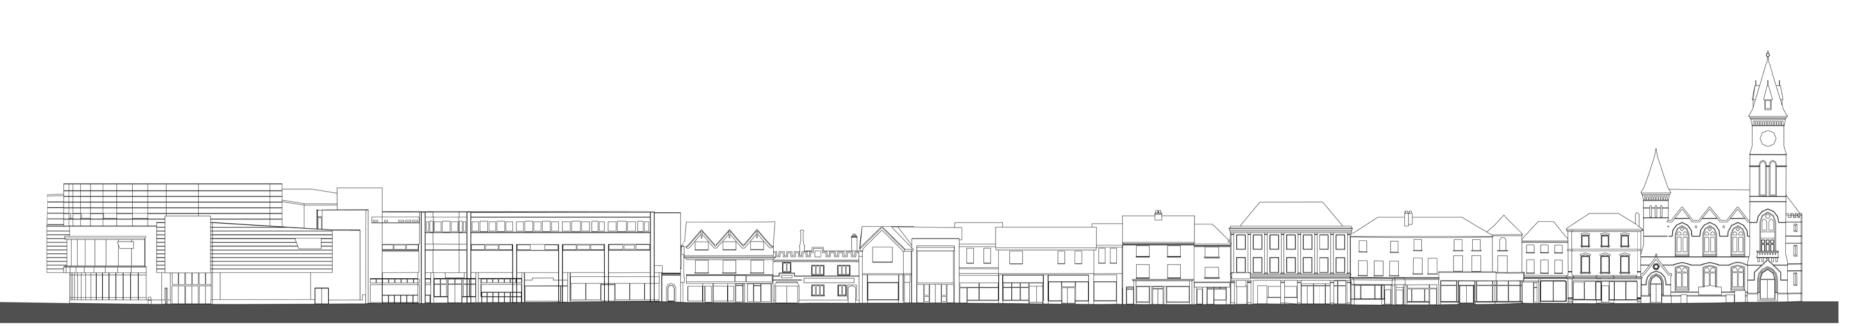

## **Existing Cheap Street Elevation**

1:500



## 2 Existing Market Street Elevation

1:500



## 3 Existing Bartholomew Street Elevation

1:500



NOTES CONSULTANTS - Refer to highways consultant's drawings for details
- Refer to landscape consultant's drawings for details AREAS
- Refer to area schedule © Copyright Reserved. ColladoCollins Architects Ltd



## Collado Collins Architects

Date: 06/09/2023 Drawn By: LK 17-19 Foley Street London W1W 6DW T 020 7580 3490 Checked by: **RC** F 020 7580 2917 Scale @ A1: As indicated info@colladocollins.com Scale @ A3: 1:1000

www.colladocollins.com CAD File No:

Eagle Quarter, Newbury Existing Elevations

LOCHAILORT

PLANNING 20011 P0-020