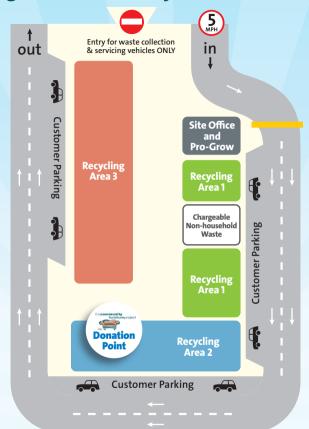

## Newtown Road Recycling Centre, Newbury RG20 9AG

You can dispose of asbestos here. For more information www.westberks.gov.uk/

newtownroad