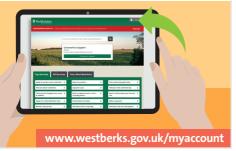

## Register your vehicle online to visit the Recycling Centre

STEP 1

To start, you will need to login or create a West Berkshire My Account. It's very quick and easy.

STEP 2

Then simply complete the Register for an Online Recycling Centre Permit form.

STEP 3

The status of your permit will instantly show in your My Account and you will receive an email with your successful registration.

STEP 4

Before you visit our Recycling Centres remember to book an appointment.