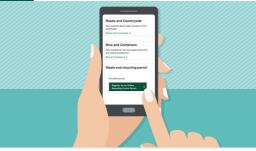

STEP 3

The status of your permit will instantly show in your My Account and you will receive an email with your successful registration.

STEP 4

Before you visit our Recycling Centres remember to book an appointment.

www.westberks.gov.uk/clickandtip

STEP 5

When you arrive at our recycling centre, your vehicle will be recognised by the cameras to allow you access.

STEP 6

If you move house or change your vehicle remember to update your details in your My Account.