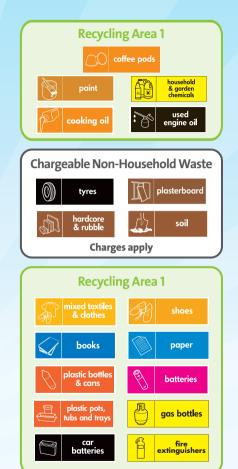

## Newtown Road Recycling Centre, Newbury RG20 9AG

You can dispose of asbestos here. For more information www.westberks.gov.uk/

newtownroad