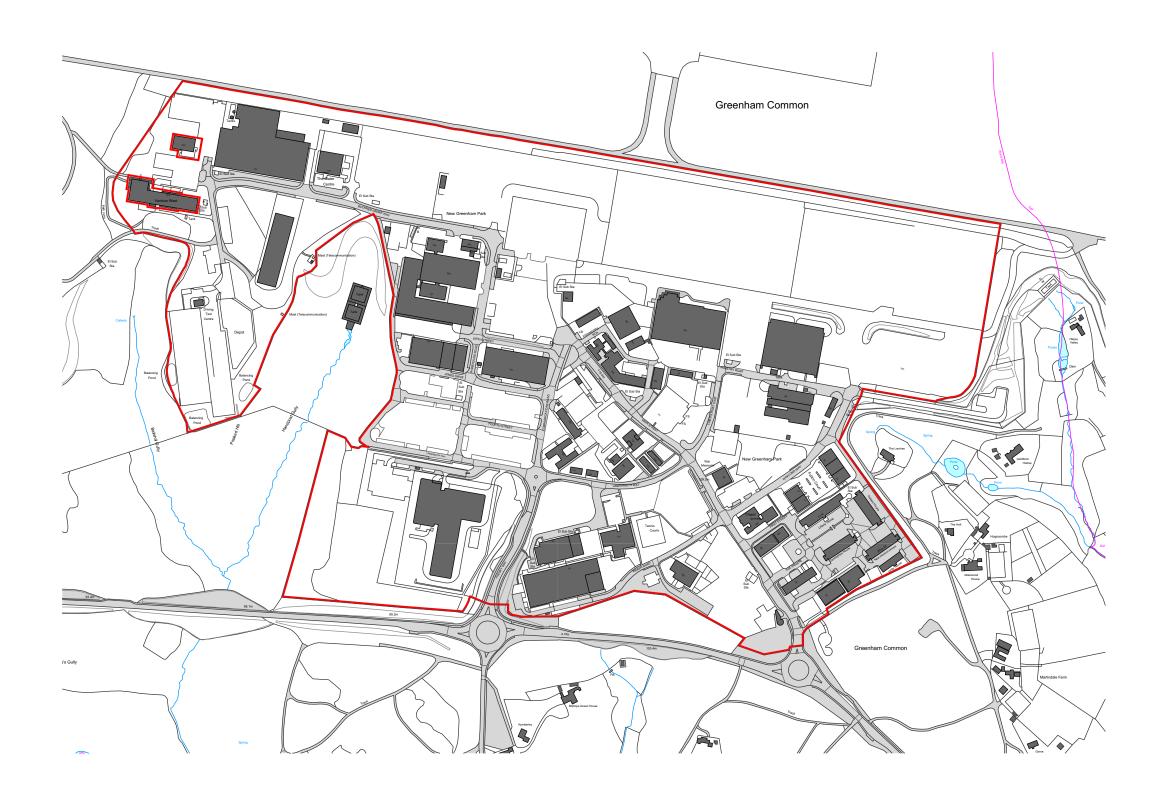

Prdnance Survey © Crown Copyright 2018. All rights reserved. Licence number 100022432

The plan shown here is for the purpose of identifying the application site only. Whilst reasonable endeavours have been made to ensure the accuracy of the application boundary, in the production of this plan, there may be some discrepancy between the OS data, Topographical Data and Land Title data. We have therefore based this drawing upon the OS data.

ased this drawing upon the US data.

0 250 500 M

| REV: DATE: | AMENDMENTS: | DRAWN: | CHECKED: |
|------------|-------------|--------|----------|
| # 10.01.18 |             | MH     | JI       |
| A 24.01.18 |             | MH     | يال      |
| B 01.03.18 |             |        |          |
| C 06,03,18 |             |        |          |
| D 10,08,18 |             | MH;    |          |
|            |             | :      |          |
|            |             | ;      |          |
|            |             | ;      |          |
|            |             |        |          |
|            |             |        |          |
|            |             |        |          |

CLIENT: Greenham Trust

**Greenham BP LDO** 

PROJECT:

DRAWING: LDO Area (LDO Plan 1) DATE:

January 2018

DWG NO: **2170/P1-01** 

REV:

SCALE: 1:5000 @ A3